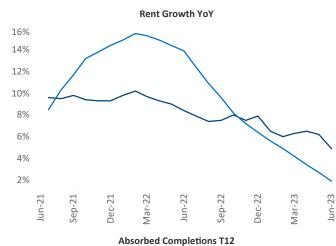

New lease asking **rents** are at **\$1,121**, up **4.9%** ▲ from the previous year placing Columbus GA at **33rd** overall in year-over-year rent growth.

Multifamily housing **demand** has been negative with -119 ▼ net units absorbed over the past twelve months. This is down -443 ▼ units from the previous year's gain of 324 ▲ absorbed units.