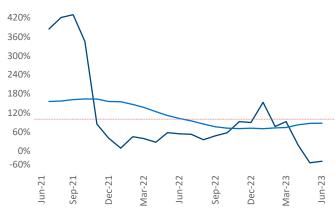

New lease asking **rents** are at **\$1,121**, up **4.9%** ▲ from the previous year placing Columbus GA at **33rd** overall in year-over-year rent growth.

Multifamily housing **demand** has been negative with -119 ▼ net units absorbed over the past twelve months. This is down -443 ▼ units from the previous year's gain of 324 ▲ absorbed units.