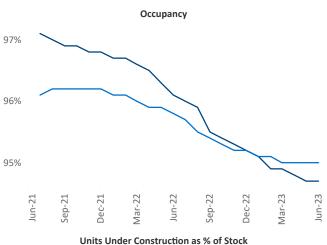

Contacts

Jeff Adler
Vice President

Jeff.Adler@yardi.com

Razvan Cimpean SEO Engineer Razvan-I.Cimpean@yardi.com Columbus GA June 2023

**Columbus GA** is the **99th** largest multifamily market with **30,277** completed units and **6,046** units in development, **1,228** of which have already broken ground.