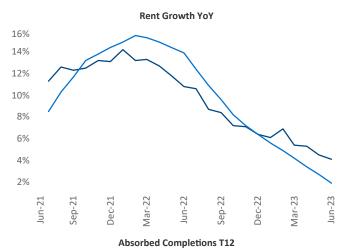

New lease asking **rents** are at \$1,299, up 4.1% ▲ from the previous year placing Columbia at 47th overall in year-over-year rent growth.

Multifamily housing **demand** has been positive with **163 \(** net units absorbed over the past twelve months. This is up **408** ▲ units from the previous year's loss of **-245** ▼ absorbed units.