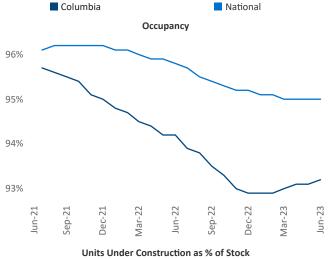

eff Adler

Vice President

Razvan Cimpean **SEO Engineer** Jeff.Adler@yardi.com Razvan-I.Cimpean@yardi.com Columbia June 2023



Columbia is the 81st largest multifamily market with 43,191 completed units and 8,766 units in development, 2,142 of which have already broken ground.

New lease asking **rents** are at \$1,299, up 4.1% ▲ from the previous year placing Columbia at 47th overall in year-over-year rent growth.

Multifamily housing **demand** has been positive with **163 \(** net units absorbed over the past twelve months. This is up **408** ▲ units from the previous year's loss of **-245** ▼ absorbed units.

**Employment** in Columbia has grown by **1.1%** ▲ over the past 12 months, while hourly wages have risen by 4.7% A YoY to \$27.94 according to the Bureau of Labor Statistics.









## **DISCLAIMER**

ALTHOUGH EVERY EFFORT IS MADE TO ENSURE THE ACCURACY, TIMELINESS AND COMPLETENESS OF THE INFORMATION PROVIDED IN THIS PUBLICATION, THE INFORMATION IS PROVIDED "AS IS" AND YARDI MATRIX DOES NOT GUARANTEE, WARRANT, REPRESENT OR UNDERTAKE THAT THE INFORMATION PROVIDED IS CORRECT, ACCURATE, CURRENT OR COMPLETE. YARDI MATRIX IS NOT LIABLE FOR ANY LOSS, CLAIM, OR DEMAND ARISING DIRECTLY OR INDIRECTLY FROM ANY USE OR RELIANCE UPON THE INFORMATION CONTAINED HEREIN.

## **COPYRIGHT NOTICE**

This document, publication and/or presentation (collectively, 'document') is protected by copyright, trademark and other intellectual property laws. Use of this document is subject to the terms and conditions of Yardi Systems, Inc. dba Yardi Matrix's Terms of Use <a href="http://www.y