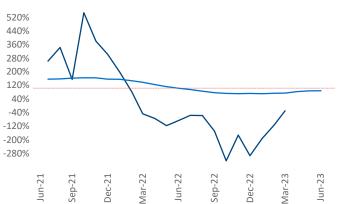

New lease asking **rents** are at \$1,299, up 4.1% ▲ from the previous year placing Columbia at 47th overall in year-over-year rent growth.

Multifamily housing **demand** has been positive with **163 \(** net units absorbed over the past twelve months. This is up **408** ▲ units from the previous year's loss of **-245** ▼ absorbed units.