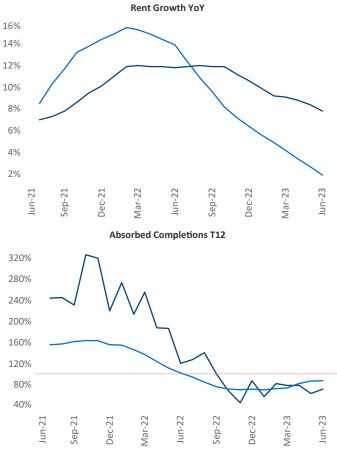

New lease asking **rents** are at **\$1,296**, up **7.8%** from the previous year placing Cincinnati at 5th overall in year-over-year rent growth.

Multifamily housing demand has been positive with **1,579** ▲ net units absorbed over the past twelve months. This is down -277 ▼ units from the previous year's gain of **1,856 absorbed units.** 