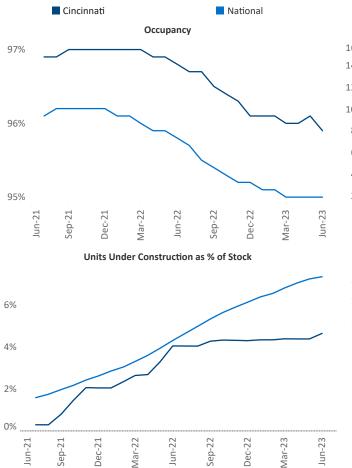

West Union

Contacts Razvan Cimpean

Cincinnati June 2023

Cincinnati is the 42nd largest multifamily market with 115,900 completed units and 26,508 units in development, 5,375 of which have already broken ground.

New lease asking **rents** are at **\$1,296**, up **7.8%** from the previous year placing Cincinnati at 5th overall in year-over-year rent growth.

Multifamily housing demand has been positive with **1,579** ▲ net units absorbed over the past twelve months. This is down -277 ▼ units from the previous year's gain of **1,856 absorbed units.** 