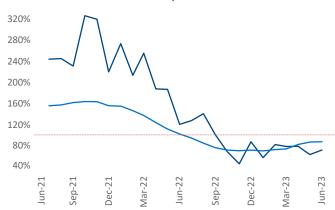

New lease asking **rents** are at \$1,296, up 7.8% ▲ from the previous year placing Cincinnati at 5th overall in year-over-year rent growth.

Multifamily housing **demand** has been positive with **1,579** ▲ net units absorbed over the past twelve months. This is down **-277** ▼ units from the previous year's gain of **1,856** ▲ absorbed units.