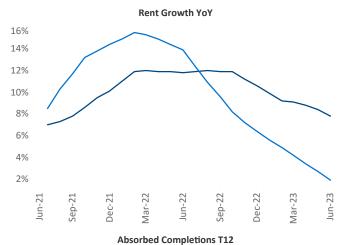

New lease asking **rents** are at \$1,296, up 7.8% ▲ from the previous year placing Cincinnati at 5th overall in year-over-year rent growth.

Multifamily housing **demand** has been positive with **1,579** ▲ net units absorbed over the past twelve months. This is down **-277** ▼ units from the previous year's gain of **1,856** ▲ absorbed units.