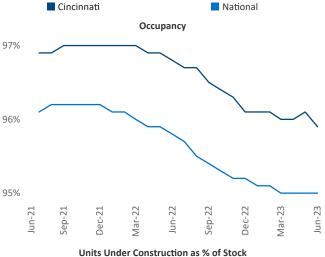

New lease asking **rents** are at \$1,296, up 7.8% ▲ from the previous year placing Cincinnati at 5th overall in year-over-year rent growth.

Multifamily housing **demand** has been positive with **1,579** ▲ net units absorbed over the past twelve months. This is down **-277** ▼ units from the previous year's gain of **1,856** ▲ absorbed units.