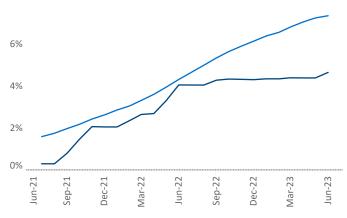

Contacts

Jeff Adler

Vice President

Razvan Cimpean SEO Engineer Razvan-I.Cimpean@yardi.com Cincinnati
June 2023

Cincinnati is the 42nd largest multifamily market with 115,900 completed units and 26,508 units in development, 5,375 of which have already broken ground.