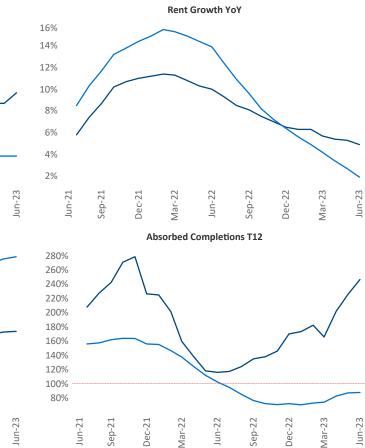

New lease asking **rents** are at **\$1,882**, up **4.9%** ▲ from the previous year placing Chicago at **33rd** overall in year-over-year rent growth.

Multifamily housing **demand** has been positive with **11,406** ▲ net units absorbed over the past twelve months. This is down -400 ▼ units from the previous year's gain of **11,806** ▲ absorbed units.