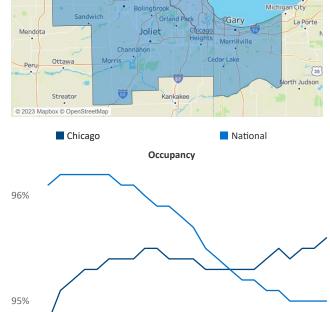

## Contacts

Jeff Adler Vice President Jeff.Adler@yardi.com R

New Buffalo

Razvan Cimpean SEO Engineer J. <u>Razvan-I.Cimpean@yardi.com</u>

Chicago June 2023

**Chicago** is the **7th** largest multifamily market with **389,348** completed units and **103,811** units in development, **15,086** of which have already broken ground.