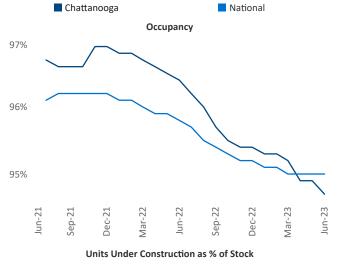

New lease asking **rents** are at \$1,336, up 3.9% ▲ from the previous year placing Chattanooga at 49th overall in year-over-year rent growth.

Multifamily housing **demand** has been positive with **264** ▲ net units absorbed over the past twelve months. This is down **-352** ▼ units from the previous year's gain of **616** ▲ absorbed units.