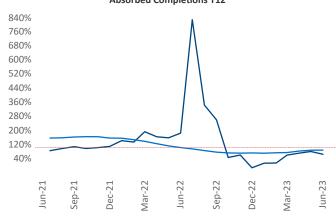

New lease asking **rents** are at \$1,336, up 3.9% ▲ from the previous year placing Chattanooga at 49th overall in year-over-year rent growth.

Multifamily housing **demand** has been positive with **264** ▲ net units absorbed over the past twelve months. This is down **-352** ▼ units from the previous year's gain of **616** ▲ absorbed units.