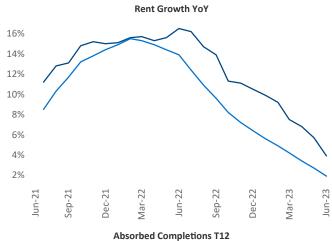

New lease asking **rents** are at \$1,336, up 3.9% ▲ from the previous year placing Chattanooga at 49th overall in year-over-year rent growth.

Multifamily housing **demand** has been positive with **264** ▲ net units absorbed over the past twelve months. This is down **-352** ▼ units from the previous year's gain of **616** ▲ absorbed units.