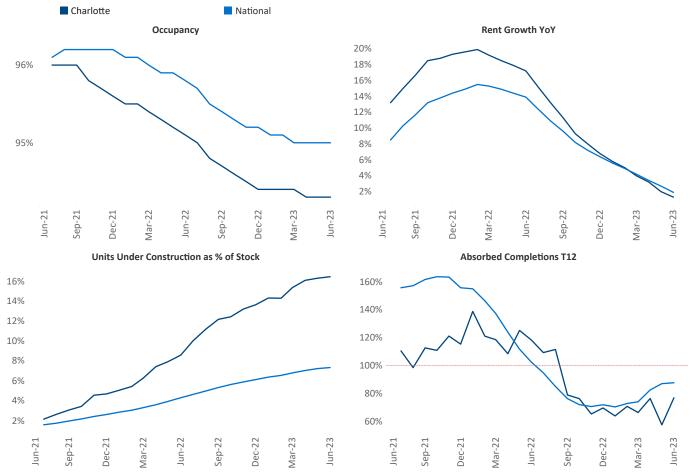

New lease asking **rents** are at **\$1,615**, up **1.3%** ★ from the previous year placing Charlotte at **88th** overall in year-over-year rent growth.

Multifamily housing **demand** has been positive with **5,204** ▲ net units absorbed over the past twelve months. This is down **-3,849** ▼ units from the previous year's gain of **9,053** ▲ absorbed units.

Employment in Charlotte has grown by 3.6% ▲ over the past 12 months, while hourly wages have risen by 1.5% ▲ YoY to \$32.61 according to the *Bureau of Labor Statistics*.