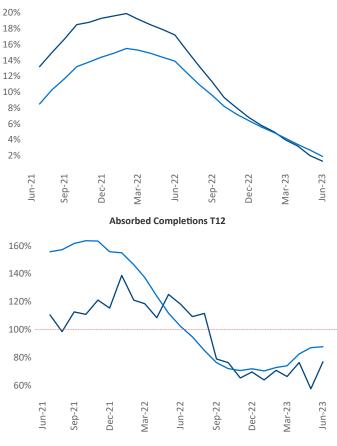

Multifamily housing **demand** has been positive with **5,204** ▲ net units absorbed over the past twelve months. This is down -**3,849** ▼ units from the previous year's gain of **9,053** ▲ absorbed units.