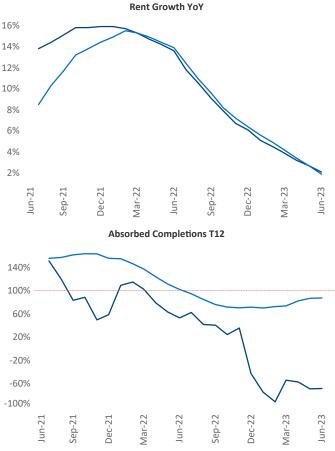

New lease asking **rents** are at **\$1,540**, up **2.1%** ▲ from the previous year placing Central Valley at **74th** overall in year-over-year rent growth.

Multifamily housing **demand** has been negative with -482 ▼ net units absorbed over the past twelve months. This is down -1,353 ▼ units from the previous year's gain of 871 ▲ absorbed units.