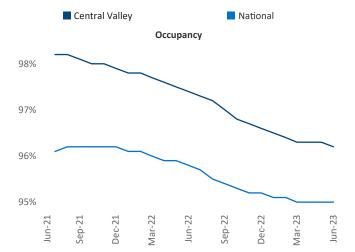

New lease asking **rents** are at **\$1,540**, up **2.1%** ▲ from the previous year placing Central Valley at **74th** overall in year-over-year rent growth.

Multifamily housing **demand** has been negative with -482 ▼ net units absorbed over the past twelve months. This is down -1,353 ▼ units from the previous year's gain of 871 ▲ absorbed units.