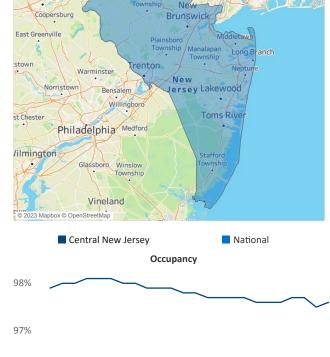

Razvan Cimpean SEO Engineer Razvan-I.Cimpean@yardi.com Jeff.Adler@yardi.com

Central New Jersey

June 2023

Central New Jersey is the 38th largest multifamily market with 139,176 completed units and 47,688 units in development, 7,024 of which have already broken ground.