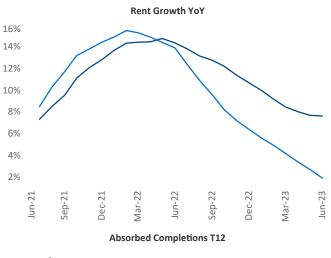

New lease asking **rents** are at \$2,117, up 7.6% A from the previous year placing Central New Jersey at 7th overall in year-over-year rent growth.

Multifamily housing demand has been positive with **3,518**▲ net units absorbed over the past twelve months. This is up **1,423** Inits from the previous year's gain of **2,095** ▲ absorbed units.