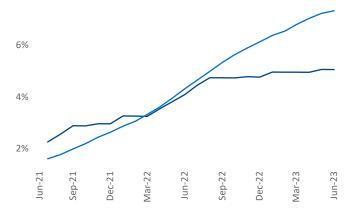

Razvan Cimpean SEO Engineer Razvan-I.Cimpean@yardi.com Jeff.Adler@yardi.com

Central New Jersey

June 2023

Central New Jersey is the 38th largest multifamily market with 139,176 completed units and 47,688 units in development, 7,024 of which have already broken ground.