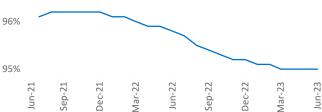

Razvan Cimpean SEO Engineer Razvan-I.Cimpean@yardi.com Jeff.Adler@yardi.com

Central New Jersey

June 2023

Central New Jersey is the 38th largest multifamily market with 139,176 completed units and 47,688 units in development, 7,024 of which have already broken ground.