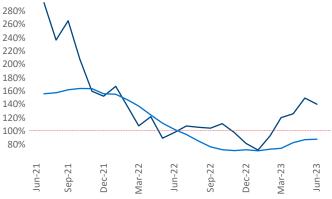

New lease asking **rents** are at \$2,117, up 7.6% A from the previous year placing Central New Jersey at 7th overall in year-over-year rent growth.

Multifamily housing demand has been positive with **3,518**▲ net units absorbed over the past twelve months. This is up **1,423** Inits from the previous year's gain of **2,095** ▲ absorbed units.