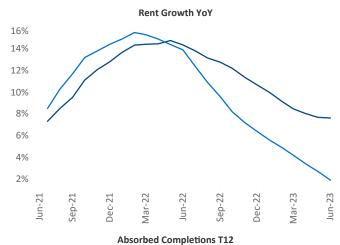

New lease asking **rents** are at **\$2,117**, up **7.6%** ▲ from the previous year placing Central New Jersey at **7th** overall in year-over-year rent growth.

Multifamily housing **demand** has been positive with **3,518** ▲ net units absorbed over the past twelve months. This is up **1,423** ▲ units from the previous year's gain of **2,095** ▲ absorbed units.