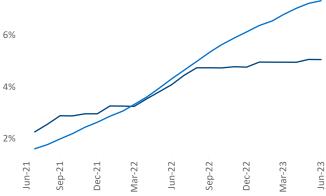

New lease asking **rents** are at **\$2,117**, up **7.6%** ▲ from the previous year placing Central New Jersey at **7th** overall in year-over-year rent growth.

Multifamily housing **demand** has been positive with **3,518** ▲ net units absorbed over the past twelve months. This is up **1,423** ▲ units from the previous year's gain of **2,095** ▲ absorbed units.