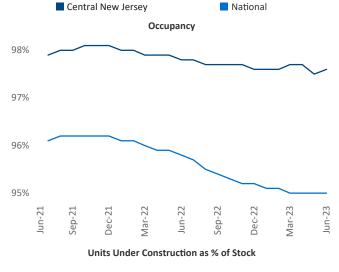

neer Razvan-I.Cimpean@yardi.com

## Central New Jersey June 2023



**Central New Jersey** is the **38th** largest multifamily market with **139,176** completed units and **47,688** units in development, **7,024** of which have already broken ground.

New lease asking **rents** are at **\$2,117**, up **7.6%** ▲ from the previous year placing Central New Jersey at **7th** overall in year-over-year rent growth.

Multifamily housing **demand** has been positive with **3,518** ▲ net units absorbed over the past twelve months. This is up **1,423** ▲ units from the previous year's gain of **2,095** ▲ absorbed units.

Employment in Central New Jersey has grown by 3.8% ▲ over the past 12 months, while hourly wages have risen by 3.1% ▲ YoY to \$36.70 according to the *Bureau of Labor Statistics*.