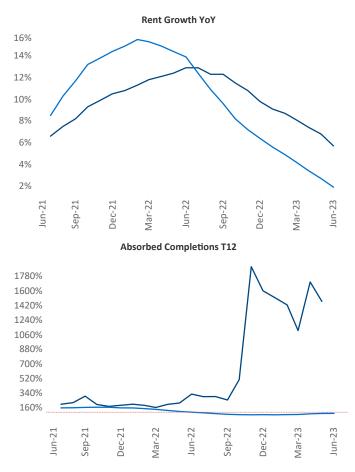

New lease asking **rents** are at \$1,105, up 5.7% A from the previous year placing Central East Texas at 25th overall in year-over-year rent growth.

Multifamily housing demand has been positive with 670 A net units absorbed over the past twelve months. This is down **-1,806** ▼ units from the previous year's gain of **2,476** ▲ absorbed units.