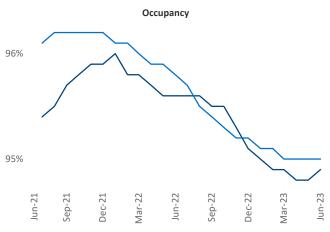

y market with 52,605 completed units and 7,915 units in development, 2,269 of which have already broken ground.

New lease asking **rents** are at \$1,105, up 5.7% A from the previous year placing Central East Texas at 25th overall in year-over-year rent growth.

Multifamily housing demand has been positive with 670 A net units absorbed over the past twelve months. This is down **-1,806** ▼ units from the previous year's gain of **2,476** ▲ absorbed units.

Employment in Central East Texas has grown by 3.5% over the past 12 months, while hourly wages have fallen by -2.0% ▼ YoY to \$24.40 according to the Bureau of Labor Statistics.



Gun Barrel City Glen Rose Stephenville Palest Waco 84 84) Killeen Burnet **College** Station Marble Falls Round Rock Elgin Austin © 2023 Mapbox © Opt The V







## DISCLAIMER

ALTHOUGH EVERY EFFORT IS MADE TO ENSURE THE ACCURACY, TIMELINESS AND COMPLETENESS OF THE INFORMATION PROVIDED IN THIS PUBLICATION, THE INFORMATION IS PROVIDED "AS IS" AND YARDI MATRIX DOES NOT GUARANTEE, WARRANT, REPRESENT OR UNDERTAKE THAT THE INFORMATION PROVIDED IS CORRECT, ACCURATE, CURRENT OR COMPLETE. YARDI MATRIX IS NOT LIABLE FOR ANY LOSS, CLAIM, OR DEMAND ARISING DIRECTLY OR INDIRECTLY FROM ANY USE OR RELIANCE UPON THE INFORMATION CONTAINED HEREIN.

## **COPYRIGHT NOTICE**

This document, publication and/or presentation (collectively, 'document') is protected by copyright, trademark and other intellectual property laws. Use of this document is subject to the terms and conditions of Yardi Systems, Inc. dba Yardi Matrix's Terms of Use <a href="http://www.yardima