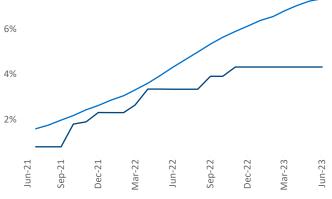

Employment in Central East Texas has grown by 3.5% over the past 12 months, while hourly wages have fallen by -2.0% ▼ YoY to \$24.40 according to the Bureau of Labor Statistics.

Gun Barrel City Glen Rose Stephenville Palest Waco 84 84) Killeen Burnet **College** Station Marble Falls Round Rock Elgin Austin © 2023 Mapbox © Opt The V