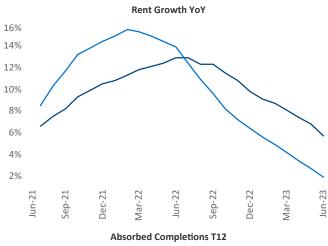

New lease asking **rents** are at **\$1,105**, up **5.7%** ▲ from the previous year placing Central East Texas at **25th** overall in year-over-year rent growth.

Multifamily housing **demand** has been positive with **670** ▲ net units absorbed over the past twelve months. This is down **-1,806** ▼ units from the previous year's gain of **2,476** ▲ absorbed units.