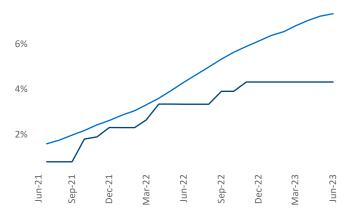

## Central East Texas June 2023

**Central East Texas** is the **72nd** largest multifamily market with **52,605** completed units and **7,915** units in development, **2,269** of which have already broken ground.