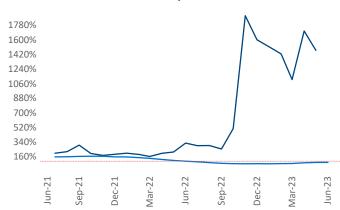

New lease asking **rents** are at **\$1,105**, up **5.7%** ▲ from the previous year placing Central East Texas at **25th** overall in year-over-year rent growth.

Multifamily housing **demand** has been positive with **670** ▲ net units absorbed over the past twelve months. This is down **-1,806** ▼ units from the previous year's gain of **2,476** ▲ absorbed units.