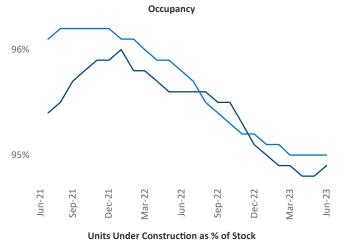

New lease asking **rents** are at **\$1,105**, up **5.7%** ▲ from the previous year placing Central East Texas at **25th** overall in year-over-year rent growth.

Multifamily housing **demand** has been positive with **670** ▲ net units absorbed over the past twelve months. This is down **-1,806** ▼ units from the previous year's gain of **2,476** ▲ absorbed units.