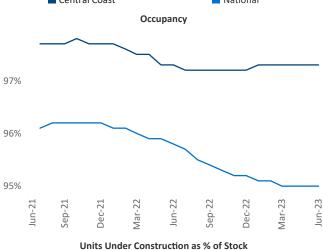

an SEO Engineer Razvan-I.Cimpean@yardi.com Central Coast June 2023

**Central Coast** is the **91st** largest multifamily market with **35,364** completed units and **14,139** units in development, **1,913** of which have already broken ground.

New lease asking **rents** are at **\$2,521**, up **4.8%** ▲ from the previous year placing Central Coast at **35th** overall in year-over-year rent growth.

Multifamily housing **demand** has been positive with **348** ▲ net units absorbed over the past twelve months. This is down **-181** ▼ units from the previous year's gain of **529** ▲ absorbed units.

**Employment** in Central Coast has grown by **3.4%** △ over the past 12 months, while hourly wages have risen by **5.1%** △ YoY to **\$32.30** according to the *Bureau of Labor Statistics*.











## **DISCLAIMER**

ALTHOUGH EVERY EFFORT IS MADE TO ENSURE THE ACCURACY, TIMELINESS AND COMPLETENESS OF THE INFORMATION PROVIDED IN THIS PUBLICATION, THE INFORMATION IS PROVIDED "AS IS" AND YARDI MATRIX DOES NOT GUARANTEE, WARRANT, REPRESENT OR UNDERTAKE THAT THE INFORMATION PROVIDED IS CORRECT, ACCURATE, CURRENT OR COMPLETE. YARDI MATRIX IS NOT LIABLE FOR ANY LOSS, CLAIM, OR DEMAND ARISING DIRECTLY OR INDIRECTLY FROM ANY USE OR RELIANCE UPON THE INFORMATION CONTAINED HEREIN.

## **COPYRIGHT NOTICE**

This document, publication and/or presentation (collectively, 'document') is protected by copyright, trademark and other intellectual property laws. Use of this document is subject to the terms and conditions of Yardi Systems, Inc. dba Yardi Matrix's Terms of Use <a href="http://www.y