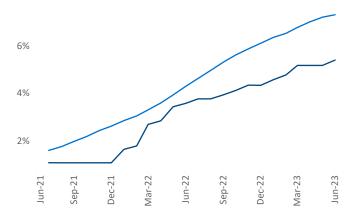

SEO Engineer Razvan-I.Cimpean@yardi.com Central Coast June 2023

**Central Coast** is the **91st** largest multifamily market with **35,364** completed units and **14,139** units in development, **1,913** of which have already broken ground.

New lease asking **rents** are at **\$2,521**, up **4.8%** ▲ from the previous year placing Central Coast at **35th** overall in year-over-year rent growth.

Multifamily housing **demand** has been positive with **348** ▲ net units absorbed over the past twelve months. This is down **-181** ▼ units from the previous year's gain of **529** ▲ absorbed units.

**Employment** in Central Coast has grown by **3.4%** △ over the past 12 months, while hourly wages have risen by **5.1%** △ YoY to **\$32.30** according to the *Bureau of Labor Statistics*.











## **DISCLAIMER**

ALTHOUGH EVERY EFFORT IS MADE TO ENSURE THE ACCURACY, TIMELINESS AND COMPLETENESS OF THE INFORMATION PROVIDED IN THIS PUBLICATION, THE INFORMATION IS PROVIDED "AS IS" AND YARDI MATRIX DOES NOT GUARANTEE, WARRANT, REPRESENT OR UNDERTAKE THAT THE INFORMATION PROVIDED IS CORRECT, ACCURATE, CURRENT OR COMPLETE. YARDI MATRIX IS NOT LIABLE FOR ANY LOSS, CLAIM, OR DEMAND ARISING DIRECTLY OR INDIRECTLY FROM ANY USE OR RELIANCE UPON THE INFORMATION CONTAINED HEREIN.

## **COPYRIGHT NOTICE**

This document, publication and/or presentation (collectively, 'document') is protected by copyright, trademark and other intellectual property laws. Use of this document is subject to the terms and conditions of Yardi Systems, Inc. dba Yardi Matrix's Terms of Use <a href="http://www.yar