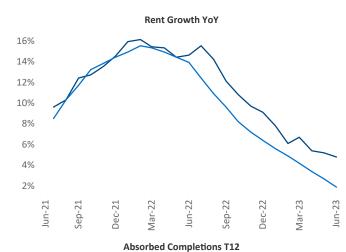

New lease asking **rents** are at **\$2,521**, up **4.8%** ▲ from the previous year placing Central Coast at **35th** overall in year-over-year rent growth.

Multifamily housing **demand** has been positive with **348** ▲ net units absorbed over the past twelve months. This is down **-181** ▼ units from the previous year's gain of **529** ▲ absorbed units.