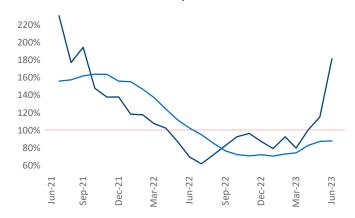

**Employment** in Bridgeport - New Haven has grown by **1.4%** ▲ over the past 12 months, while hourly wages have risen by **2.1%** ▲ YoY to **\$35.63** according to the *Bureau of Labor Statistics*.

Units Under Construction as % of Stock