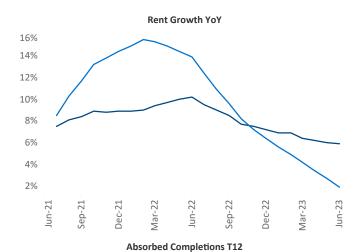

New lease asking **rents** are at \$1,902, up 5.9% ▲ from the previous year placing Bridgeport - New Haven at 23rd overall in year-over-year rent growth.

Multifamily housing **demand** has been positive with **3,580** ▲ net units absorbed over the past twelve months. This is up **847** ▲ units from the previous year's gain of **2,733** ▲ absorbed units.