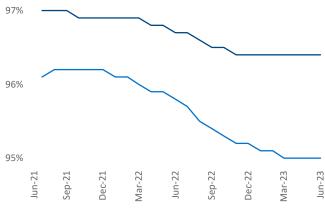

di.com</u>

## Bridgeport - New Haven June 2023

**Bridgeport - New Haven** is the **36th** largest multifamily market with **142,073** completed units and **59,173** units in development, **7,988** of which have already broken ground.

New lease asking **rents** are at \$1,902, up 5.9% ▲ from the previous year placing Bridgeport - New Haven at 23rd overall in year-over-year rent growth.

Multifamily housing **demand** has been positive with **3,580** ▲ net units absorbed over the past twelve months. This is up **847** ▲ units from the previous year's gain of **2,733** ▲ absorbed units.

**Employment** in Bridgeport - New Haven has grown by **1.4%** ▲ over the past 12 months, while hourly wages have risen by **2.1%** ▲ YoY to **\$35.63** according to the *Bureau of Labor Statistics*.







Units Under Construction as % of Stock







## **DISCLAIMER**

ALTHOUGH EVERY EFFORT IS MADE TO ENSURE THE ACCURACY, TIMELINESS AND COMPLETENESS OF THE INFORMATION PROVIDED IN THIS PUBLICATION, THE INFORMATION IS PROVIDED "AS IS" AND YARDI MATRIX DOES NOT GUARANTEE, WARRANT, REPRESENT OR UNDERTAKE THAT THE INFORMATION PROVIDED IS CORRECT, ACCURATE, CURRENT OR COMPLETE. YARDI MATRIX IS NOT LIABLE FOR ANY LOSS, CLAIM, OR DEMAND ARISING DIRECTLY OR INDIRECTLY FROM ANY USE OR RELIANCE UPON THE INFORMATION CONTAINED HEREIN.

## **COPYRIGHT NOTICE**

This document, publication and/or presentation (collectively, 'document') is protected by copyright, trademark and other intellectual property laws. Use of this document is subject to the terms and conditions of Yardi Systems, Inc. dba Yardi Mat