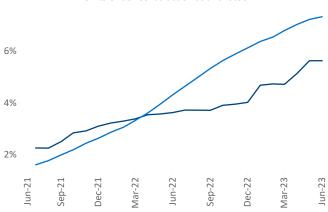

**Employment** in Bridgeport - New Haven has grown by **1.4%** ▲ over the past 12 months, while hourly wages have risen by **2.1%** ▲ YoY to **\$35.63** according to the *Bureau of Labor Statistics*.

Units Under Construction as % of Stock