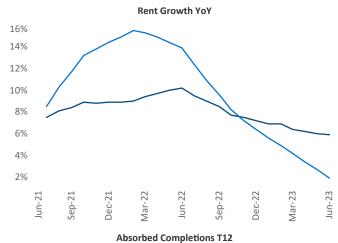

New lease asking **rents** are at \$1,902, up 5.9% ▲ from the previous year placing Bridgeport - New Haven at 23rd overall in year-over-year rent growth.

Multifamily housing **demand** has been positive with **3,580** ▲ net units absorbed over the past twelve months. This is up **847** ▲ units from the previous year's gain of **2,733** ▲ absorbed units.