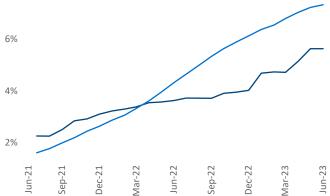

sterly

New London Westerly

Southold

Southold

**Bridgeport - New Haven** is the **36th** largest multifamily market with **142,073** completed units and **59,173** units in development, **7,988** of which have already broken ground.

New lease asking **rents** are at \$1,902, up 5.9% ▲ from the previous year placing Bridgeport - New Haven at 23rd overall in year-over-year rent growth.

Multifamily housing **demand** has been positive with **3,580** ▲ net units absorbed over the past twelve months. This is up **847** ▲ units from the previous year's gain of **2,733** ▲ absorbed units.

**Employment** in Bridgeport - New Haven has grown by **1.4%** ▲ over the past 12 months, while hourly wages have risen by **2.1%** ▲ YoY to **\$35.63** according to the *Bureau of Labor Statistics*.