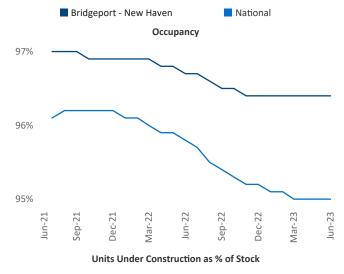

n Westerly

New London Westerly

Southold

Southold

**Bridgeport - New Haven** is the **36th** largest multifamily market with **142,073** completed units and **59,173** units in development, **7,988** of which have already broken ground.

New lease asking **rents** are at \$1,902, up 5.9% ▲ from the previous year placing Bridgeport - New Haven at 23rd overall in year-over-year rent growth.

Multifamily housing **demand** has been positive with **3,580** ▲ net units absorbed over the past twelve months. This is up **847** ▲ units from the previous year's gain of **2,733** ▲ absorbed units.

**Employment** in Bridgeport - New Haven has grown by **1.4%** ▲ over the past 12 months, while hourly wages have risen by **2.1%** ▲ YoY to **\$35.63** according to the *Bureau of Labor Statistics*.