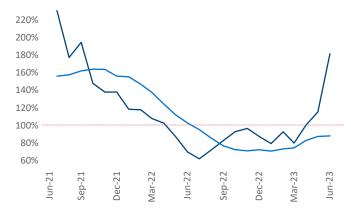

erly

New London Westerly

Southold

Southold

**Bridgeport - New Haven** is the **36th** largest multifamily market with **142,073** completed units and **59,173** units in development, **7,988** of which have already broken ground.

New lease asking **rents** are at \$1,902, up 5.9% ▲ from the previous year placing Bridgeport - New Haven at 23rd overall in year-over-year rent growth.

Multifamily housing **demand** has been positive with **3,580** ▲ net units absorbed over the past twelve months. This is up **847** ▲ units from the previous year's gain of **2,733** ▲ absorbed units.

**Employment** in Bridgeport - New Haven has grown by **1.4%** ▲ over the past 12 months, while hourly wages have risen by **2.1%** ▲ YoY to **\$35.63** according to the *Bureau of Labor Statistics*.