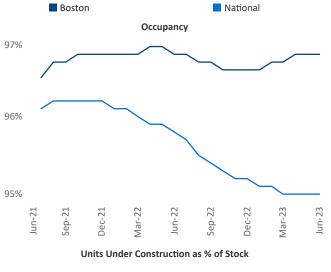

s

Jeff Adler

Razvan Cimpean Vice President **SEO Engineer** Razvan-I.Cimpean@yardi.com Jeff.Adler@yardi.com

**Boston** June 2023



Boston is the 15th largest multifamily market with 261,635 completed units and 97,694 units in development, 14,710 of which have already broken ground.

New lease asking **rents** are at \$2,779, up 4.7% ▲ from the previous year placing Boston at 38th overall in year-over-year rent growth.

Multifamily housing demand has been positive with **8,272** ▲ net units absorbed over the past twelve months. This is down -1,649 ▼ units from the previous year's gain of **9,921** ▲ absorbed units.

**Employment** in Boston has grown by 3.6% ▲ over the past 12 months, while hourly wages have fallen by -1.1% ▼ YoY to \$44.38 according to the Bureau of Labor Statistics.









## **DISCLAIMER**

ALTHOUGH EVERY EFFORT IS MADE TO ENSURE THE ACCURACY, TIMELINESS AND COMPLETENESS OF THE INFORMATION PROVIDED IN THIS PUBLICATION, THE INFORMATION IS PROVIDED "AS IS" AND YARDI MATRIX DOES NOT GUARANTEE, WARRANT, REPRESENT OR UNDERTAKE THAT THE INFORMATION PROVIDED IS CORRECT, ACCURATE, CURRENT OR COMPLETE. YARDI MATRIX IS NOT LIABLE FOR ANY LOSS, CLAIM, OR DEMAND ARISING DIRECTLY OR INDIRECTLY FROM ANY USE OR RELIANCE UPON THE INFORMATION CONTAINED HEREIN.

## **COPYRIGHT NOTICE**

This document, publication and/or presentation (collectively, 'document') is protected by copyright, trademark and other intellectual property laws. Use of this document is subject to the terms and conditions of Yardi Systems, Inc. dba Yardi Matrix's Terms of Use <a href="http://www.y