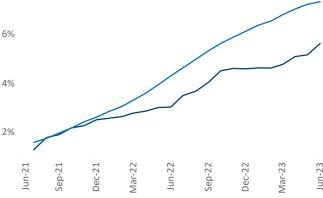

Contacts

Jeff Adler

Razvan Cimpean Vice President **SEO Engineer** Razvan-I.Cimpean@yardi.com Jeff.Adler@yardi.com

**Boston** June 2023

Boston is the 15th largest multifamily market with 261,635 completed units and 97,694 units in development, 14,710 of which have already broken ground.