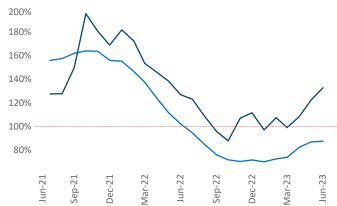

f Adler

Razvan Cimpean Vice President **SEO Engineer** Razvan-I.Cimpean@yardi.com Jeff.Adler@yardi.com

**Boston** June 2023



Boston is the 15th largest multifamily market with 261,635 completed units and 97,694 units in development, 14,710 of which have already broken ground.

New lease asking **rents** are at \$2,779, up 4.7% ▲ from the previous year placing Boston at 38th overall in year-over-year rent growth.

Multifamily housing demand has been positive with **8,272** ▲ net units absorbed over the past twelve months. This is down -1,649 ▼ units from the previous year's gain of **9,921** ▲ absorbed units.

**Employment** in Boston has grown by 3.6% ▲ over the past 12 months, while hourly wages have fallen by -1.1% ▼ YoY to \$44.38 according to the Bureau of Labor Statistics.









## **DISCLAIMER**

ALTHOUGH EVERY EFFORT IS MADE TO ENSURE THE ACCURACY, TIMELINESS AND COMPLETENESS OF THE INFORMATION PROVIDED IN THIS PUBLICATION, THE INFORMATION IS PROVIDED "AS IS" AND YARDI MATRIX DOES NOT GUARANTEE, WARRANT, REPRESENT OR UNDERTAKE THAT THE INFORMATION PROVIDED IS CORRECT, ACCURATE, CURRENT OR COMPLETE. YARDI MATRIX IS NOT LIABLE FOR ANY LOSS, CLAIM, OR DEMAND ARISING DIRECTLY OR INDIRECTLY FROM ANY USE OR RELIANCE UPON THE INFORMATION CONTAINED HEREIN.

## **COPYRIGHT NOTICE**

This document, publication and/or presentation (collectively, 'document') is protected by copyright, trademark and other intellectual property laws. Use of this document is subject to the terms and conditions of Yardi Systems, Inc. dba Yardi Matrix's Terms of Use <a href="http://www.yardima