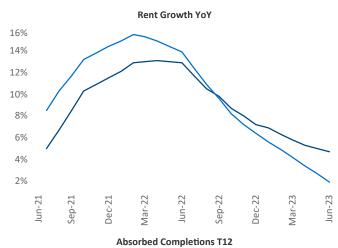

New lease asking **rents** are at \$2,779, up 4.7% ▲ from the previous year placing Boston at 38th overall in year-over-year rent growth.

Multifamily housing demand has been positive with **8,272** ▲ net units absorbed over the past twelve months. This is down -1,649 ▼ units from the previous year's gain of **9,921** ▲ absorbed units.