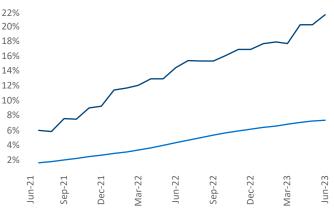

## Contacts

Razvan Cimpean

SEO Engineer

Jeff Adler Vice President Jeff.Adler@yardi.com Razvan-I.Cimpean@yardi.com

June 2023

Boise is the 106th largest multifamily market with 24,680 completed units and 30,871 units in development, 5,322 of which have already broken ground.