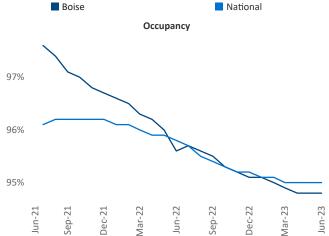

New lease asking **rents** are at **\$1,596**, down **-3.4%**▼ from the previous year placing Boise at 119th overall in year-over-year rent growth.

Multifamily housing demand has been positive with 899 net units absorbed over the past twelve months. This is down -775 ▼ units from the previous year's gain of 1,674 ▲ absorbed units.