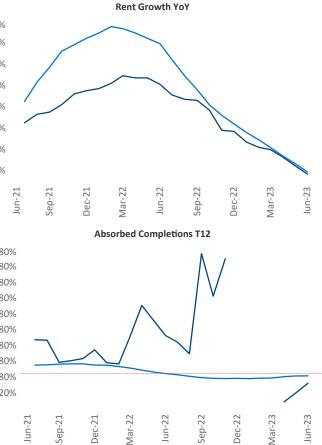

Baton Rouge is the 83rd largest multifamily market with41,053 completed units and 8,132 units in development,1,893 of which have already broken ground.

New lease asking **rents** are at **\$1,139**, up **1.7%** ▲ from the previous year placing Baton Rouge at **82nd** overall in year-over-year rent growth.

Multifamily housing **demand** has been positive with **92** ▲ net units absorbed over the past twelve months. This is down -**572** ▼ units from the previous year's gain of **664** ▲ absorbed units.

**Employment** in Baton Rouge has grown by **4.7%** ▲ over the past 12 months, while hourly wages have risen by **3.1%** ▲ YoY to **\$29.24** according to the *Bureau of Labor Statistics*.