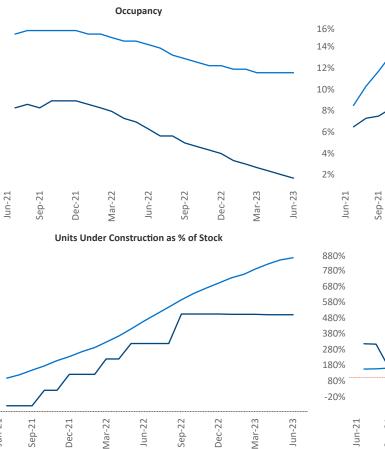

Baton Rouge is the 83rd largest multifamily market with41,053 completed units and 8,132 units in development,1,893 of which have already broken ground.

New lease asking **rents** are at **\$1,139**, up **1.7%** ▲ from the previous year placing Baton Rouge at **82nd** overall in year-over-year rent growth.

Multifamily housing **demand** has been positive with **92** ▲ net units absorbed over the past twelve months. This is down -**572** ▼ units from the previous year's gain of **664** ▲ absorbed units.

**Employment** in Baton Rouge has grown by **4.7%** ▲ over the past 12 months, while hourly wages have risen by **3.1%** ▲ YoY to **\$29.24** according to the *Bureau of Labor Statistics*.