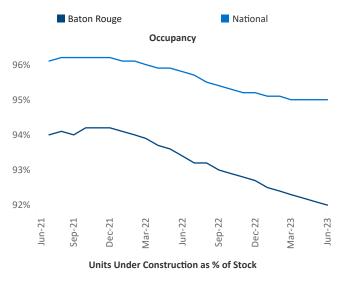

June 2023

Baton Rouge is the 83rd largest multifamily market with41,053 completed units and 8,132 units in development,1,893 of which have already broken ground.

New lease asking **rents** are at **\$1,139**, up **1.7%** ▲ from the previous year placing Baton Rouge at **82nd** overall in year-over-year rent growth.

**Employment** in Baton Rouge has grown by **4.7%** • over the past 12 months, while hourly wages have risen by **3.1%** • YoY to **\$29.24** according to the *Bureau of Labor Statistics*.

Paincourtville