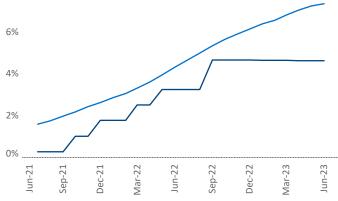

June 2023

Baton Rouge is the 83rd largest multifamily market with41,053 completed units and 8,132 units in development,1,893 of which have already broken ground.

New lease asking **rents** are at **\$1,139**, up **1.7%** ▲ from the previous year placing Baton Rouge at **82nd** overall in year-over-year rent growth.