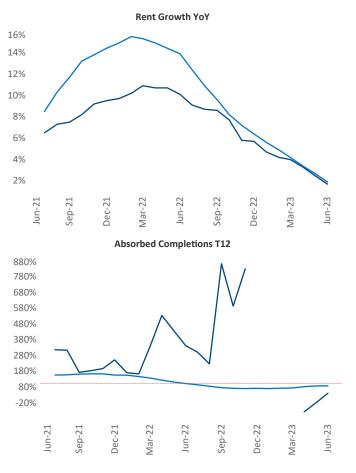

June 2023

Baton Rouge is the 83rd largest multifamily market with41,053 completed units and 8,132 units in development,1,893 of which have already broken ground.

New lease asking **rents** are at **\$1,139**, up **1.7%** ▲ from the previous year placing Baton Rouge at **82nd** overall in year-over-year rent growth.

Multifamily housing **demand** has been positive with  $92 \blacktriangle$  net units absorbed over the past twelve months. This is down -572  $\checkmark$  units from the previous year's gain of 664  $\blacktriangle$  absorbed units.