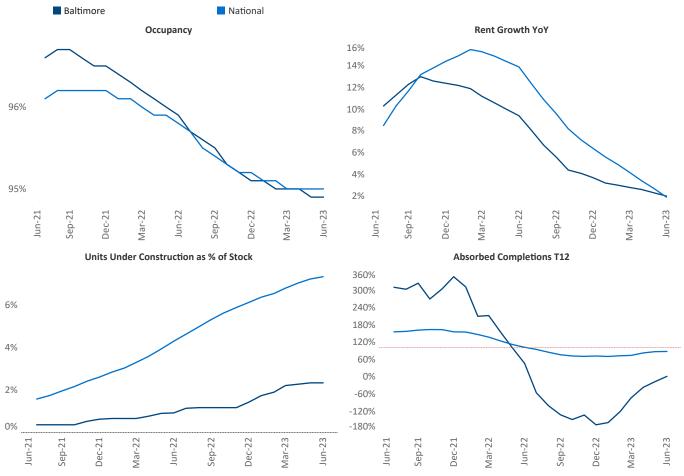

New lease asking **rents** are at **\$1,693**, up **2.0%** ▲ from the previous year placing Baltimore at **76th** overall in year-over-year rent growth.

Multifamily housing **demand** has been positive with **17** ▲ net units absorbed over the past twelve months. This is down **-578** ▼ units from the previous year's gain of **595** ▲ absorbed units.

Employment in Baltimore has grown by 1.6% ▲ over the past 12 months, while hourly wages have risen by 0.5% ▲ YoY to \$33.77 according to the *Bureau of Labor Statistics*.