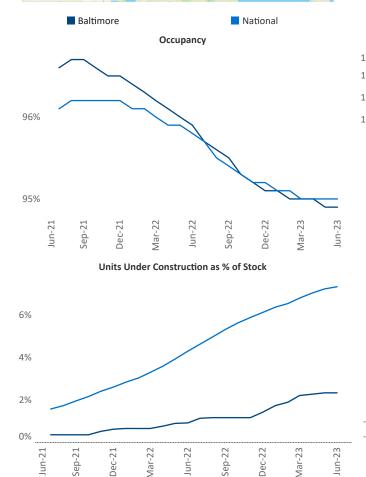

Baltimore is the 21st largest multifamily market with230,069 completed units and 49,244 units in development,5,400 of which have already broken ground.

New lease asking **rents** are at **\$1,693**, up **2.0%** ▲ from the previous year placing Baltimore at **76th** overall in year-over-year rent growth.

Multifamily housing **demand** has been positive with **17**▲ net units absorbed over the past twelve months. This is down -**578** ▼ units from the previous year's gain of **595** ▲ absorbed units.

**Employment** in Baltimore has grown by **1.6%** A over the past 12 months, while hourly wages have risen by **0.5%** A YoY to **\$33.77** according to the *Bureau of Labor Statistics*.