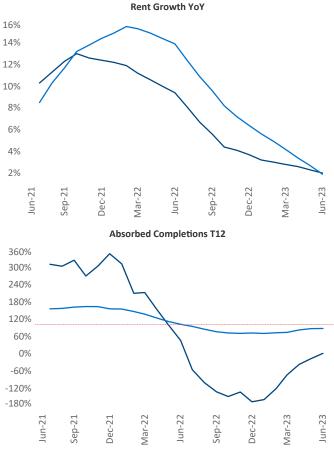

Baltimore is the 21st largest multifamily market with230,069 completed units and 49,244 units in development,5,400 of which have already broken ground.

New lease asking **rents** are at **\$1,693**, up **2.0%** ▲ from the previous year placing Baltimore at **76th** overall in year-over-year rent growth.

Multifamily housing **demand** has been positive with **17**▲ net units absorbed over the past twelve months. This is down -**578** ▼ units from the previous year's gain of **595** ▲ absorbed units.

**Employment** in Baltimore has grown by **1.6%** A over the past 12 months, while hourly wages have risen by **0.5%** A YoY to **\$33.77** according to the *Bureau of Labor Statistics*.