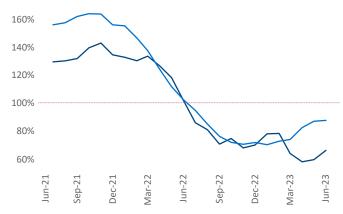

New lease asking **rents** are at \$1,717, down -2.6% ▼ from the previous year placing Austin at 116th overall in year-over-year rent growth.

Multifamily housing **demand** has been positive with **8,797** ▲ net units absorbed over the past twelve months. This is down **-3,633** ▼ units from the previous year's gain of **12,430** ▲ absorbed units.