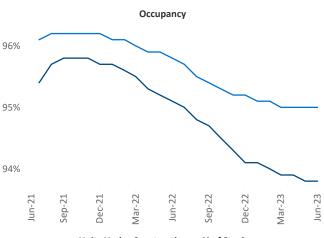

New lease asking **rents** are at \$1,717, down -2.6% ▼ from the previous year placing Austin at 116th overall in year-over-year rent growth.

Multifamily housing **demand** has been positive with **8,797** ▲ net units absorbed over the past twelve months. This is down **-3,633** ▼ units from the previous year's gain of **12,430** ▲ absorbed units.