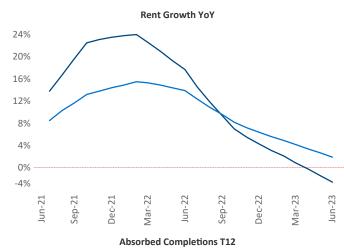

New lease asking **rents** are at \$1,717, down -2.6% ▼ from the previous year placing Austin at 116th overall in year-over-year rent growth.

Multifamily housing **demand** has been positive with **8,797** ▲ net units absorbed over the past twelve months. This is down **-3,633** ▼ units from the previous year's gain of **12,430** ▲ absorbed units.