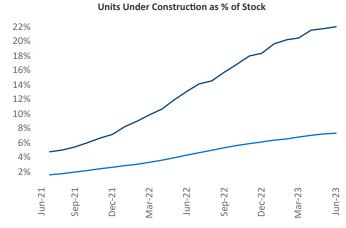

Contacts

Jeff Adler Vice President <u>Jeff.Adler@yardi.com</u> Razvan Cimpean SEO Engineer Razvan-I.Cimpean@yardi.com Austin
June 2023

**Austin** is the **14th** largest multifamily market with **274,944** completed units and **160,729** units in development, **60,533** of which have already broken ground.