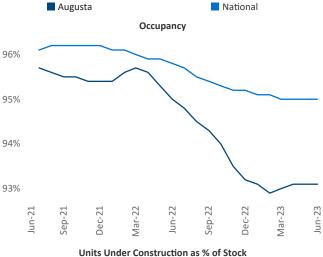

New lease asking **rents** are at \$1,179, up 1.1% ▲ from the previous year placing Augusta at 89th overall in year-over-year rent growth.

Multifamily housing **demand** has been positive with **447** ▲ net units absorbed over the past twelve months. This is down **-158** ▼ units from the previous year's gain of **605** ▲ absorbed units.

**Employment** in Augusta has grown by **0.4%** ▲ over the past 12 months, while hourly wages have risen by **5.6%** ▲ YoY to **\$28.06** according to the *Bureau of Labor Statistics*.