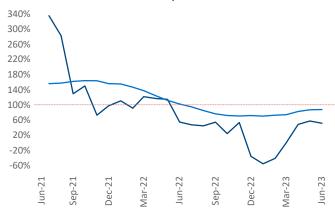

New lease asking **rents** are at \$1,179, up 1.1% ▲ from the previous year placing Augusta at 89th overall in year-over-year rent growth.

Multifamily housing **demand** has been positive with **447** ▲ net units absorbed over the past twelve months. This is down **-158** ▼ units from the previous year's gain of **605** ▲ absorbed units.