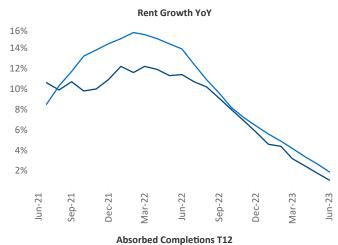

New lease asking **rents** are at \$1,179, up 1.1% ▲ from the previous year placing Augusta at 89th overall in year-over-year rent growth.

Multifamily housing **demand** has been positive with **447** ▲ net units absorbed over the past twelve months. This is down **-158** ▼ units from the previous year's gain of **605** ▲ absorbed units.