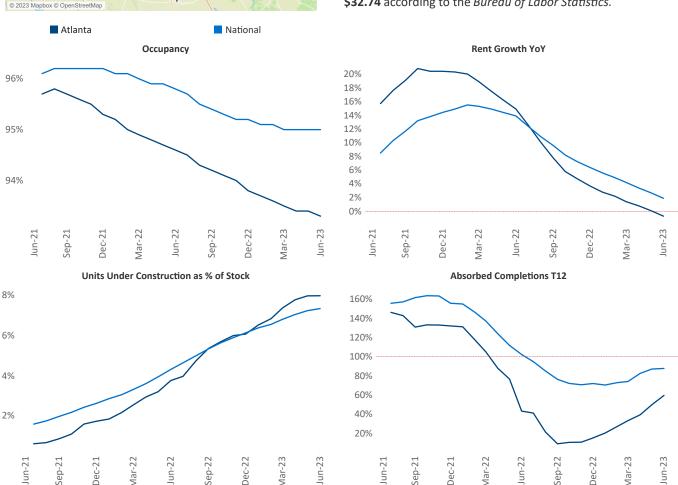

Shady Dale

Razvan Cimpean SEO Engineer Razvan-I.Cimpean@yardi.com Atlanta
June 2023

**Atlanta** is the **5th** largest multifamily market with **509,304** completed units and **171,645** units in development, **40,562** of which have already broken ground.

New lease asking **rents** are at \$1,697, down -0.7% ▼ from the previous year placing Atlanta at 110th overall in year-over-year rent growth.

Multifamily housing **demand** has been positive with **7,150** ▲ net units absorbed over the past twelve months. This is up **2,972** ▲ units from the previous year's gain of **4,178** ▲ absorbed units.

Employment in Atlanta has grown by 2.7% ▲ over the past 12 months, while hourly wages have risen by 2.0% ▲ YoY to \$32.74 according to the *Bureau of Labor Statistics*.