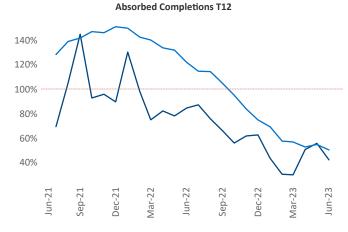

New lease asking **rents** are at \$1,404, up 3.6% ▲ from the previous year placing Athens at 54th overall in year-over-year rent growth.

Multifamily housing **demand** has been positive with **903** ▲ net units absorbed over the past twelve months. This is down -190 ▼ units from the previous year's gain of 1,093 ▲ absorbed units.