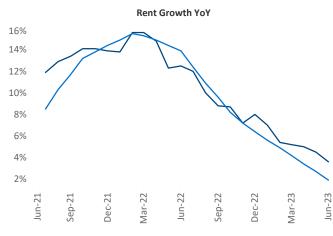

New lease asking **rents** are at \$1,404, up 3.6% ▲ from the previous year placing Athens at 54th overall in year-over-year rent growth.

Multifamily housing **demand** has been positive with **903** ▲ net units absorbed over the past twelve months. This is down -190 ▼ units from the previous year's gain of 1,093 ▲ absorbed units.