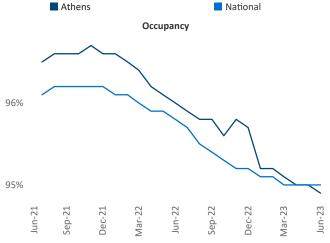

New lease asking **rents** are at \$1,404, up 3.6% ▲ from the previous year placing Athens at 54th overall in year-over-year rent growth.

Multifamily housing **demand** has been positive with **903** ▲ net units absorbed over the past twelve months. This is down -190 ▼ units from the previous year's gain of 1,093 ▲ absorbed units.