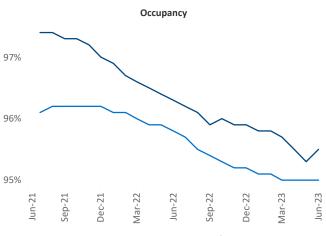

om</u>

National

Razvan Cimpean SEO Engineer Razvan-I.Cimpean@yardi.com Asheville June 2023



**Asheville** is the **112th** largest multifamily market with **21,000** completed units and **14,054** units in development, **2,670** of which have already broken ground.

New lease asking **rents** are at \$1,688, up 3.2% ▲ from the previous year placing Asheville at 63rd overall in year-over-year rent growth.

Multifamily housing **demand** has been positive with **588** ▲ net units absorbed over the past twelve months. This is up **115** ▲ units from the previous year's gain of **473** ▲ absorbed units.

**Employment** in Asheville has grown by **3.2%** ▲ over the past 12 months, while hourly wages have risen by **3.3%** ▲ YoY to **\$27.78** according to the *Bureau of Labor Statistics*.









## **DISCLAIMER**

ALTHOUGH EVERY EFFORT IS MADE TO ENSURE THE ACCURACY, TIMELINESS AND COMPLETENESS OF THE INFORMATION PROVIDED IN THIS PUBLICATION, THE INFORMATION IS PROVIDED "AS IS" AND YARDI MATRIX DOES NOT GUARANTEE, WARRANT, REPRESENT OR UNDERTAKE THAT THE INFORMATION PROVIDED IS CORRECT, ACCURATE, CURRENT OR COMPLETE. YARDI MATRIX IS NOT LIABLE FOR ANY LOSS, CLAIM, OR DEMAND ARISING DIRECTLY OR INDIRECTLY FROM ANY USE OR RELIANCE UPON THE INFORMATION CONTAINED HEREIN.

## **COPYRIGHT NOTICE**

This document, publication and/or presentation (collectively, 'document') is protected by copyright, trademark and other intellectual property laws. Use of this document is subject to the terms and conditions of Yardi Systems, Inc. dba Yardi Matrix's Terms of Use <a href="http://www.y