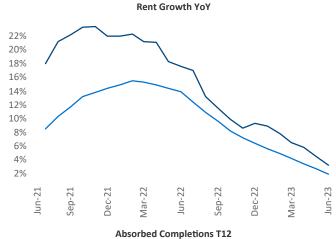

New lease asking **rents** are at \$1,688, up 3.2% ▲ from the previous year placing Asheville at 63rd overall in year-over-year rent growth.

Multifamily housing **demand** has been positive with **588** ▲ net units absorbed over the past twelve months. This is up **115** ▲ units from the previous year's gain of **473** ▲ absorbed units.