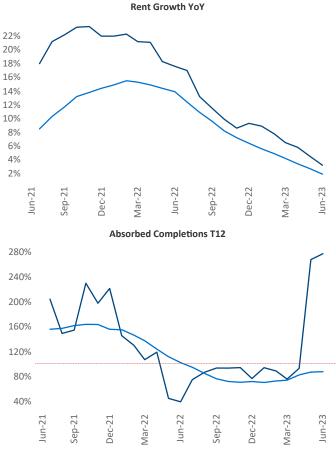

New lease asking **rents** are at **\$1,688**, up **3.2%** ▲ from the previous year placing Asheville at **63rd** overall in year-over-year rent growth.

Multifamily housing **demand** has been positive with **588** ▲ net units absorbed over the past twelve months. This is up **115** ▲ units from the previous year's gain of **473** ▲ absorbed units.