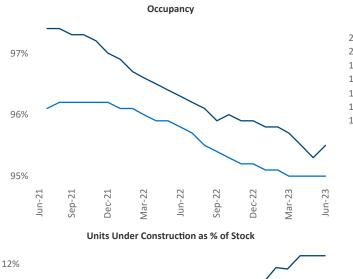

New lease asking **rents** are at **\$1,688**, up **3.2%** ▲ from the previous year placing Asheville at **63rd** overall in year-over-year rent growth.

Multifamily housing **demand** has been positive with **588** ▲ net units absorbed over the past twelve months. This is up **115** ▲ units from the previous year's gain of **473** ▲ absorbed units.