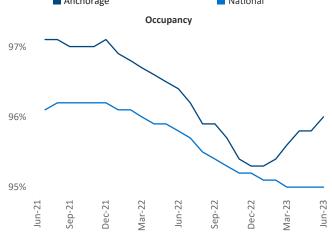

Contacts

Jeff Adler

Razvan Cimpean Vice President SEO Engineer Jeff.Adler@yardi.com Razvan-I.Cimpean@yardi.com Anchorage June 2023

Anchorage is the 120th largest multifamily market with 8,319 completed units and 530 units in development, 0 of which have already broken ground.

New lease asking **rents** are at **\$1,394**, up **6.3%** from the previous year placing Anchorage at 17th overall in year-over-year rent growth.

Multifamily housing **demand** has been positive with 14 net units absorbed over the past twelve months. This is up 67▲ units from the previous year's loss of -53 ▼ absorbed units.

**Employment** in Anchorage has grown by **3.5%** A over the past 12 months, while hourly wages have risen by 6.3% YoY to \$33.38 according to the Bureau of Labor Statistics.











## DISCLAIMER

ALTHOUGH EVERY EFFORT IS MADE TO ENSURE THE ACCURACY, TIMELINESS AND COMPLETENESS OF THE INFORMATION PROVIDED IN THIS PUBLICATION, THE INFORMATION IS PROVIDED "AS IS" AND YARDI MATRIX DOES NOT GUARANTEE, WARRANT, REPRESENT OR UNDERTAKE THAT THE INFORMATION PROVIDED IS CORRECT, ACCURATE, CURRENT OR COMPLETE. YARDI MATRIX IS NOT LIABLE FOR ANY LOSS, CLAIM, OR DEMAND ARISING DIRECTLY OR INDIRECTLY FROM ANY USE OR RELIANCE UPON THE INFORMATION CONTAINED HEREIN.

## **COPYRIGHT NOTICE**

This document, publication and/or presentation (collectively, 'document') is protected by copyright, trademark and other intellectual property laws. Use of this document is subject to the terms and conditions of Yardi Systems, Inc. dba Yardi Matrix's Terms of Use <a href="http://www.yardi