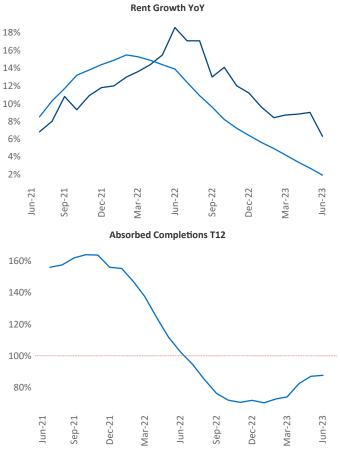

New lease asking **rents** are at **\$1,394**, up **6.3%** from the previous year placing Anchorage at 17th overall in year-over-year rent growth.

Multifamily housing **demand** has been positive with 14 net units absorbed over the past twelve months. This is up 67▲ units from the previous year's loss of -53 ▼ absorbed units.

**Employment** in Anchorage has grown by **3.5%** A over the past 12 months, while hourly wages have risen by 6.3% YoY to \$33.38 according to the Bureau of Labor Statistics.