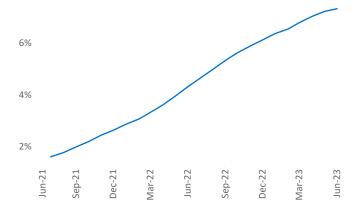

New lease asking **rents** are at **\$1,394**, up **6.3%** from the previous year placing Anchorage at 17th overall in year-over-year rent growth.

Multifamily housing **demand** has been positive with 14 net units absorbed over the past twelve months. This is up 67▲ units from the previous year's loss of -53 ▼ absorbed units.