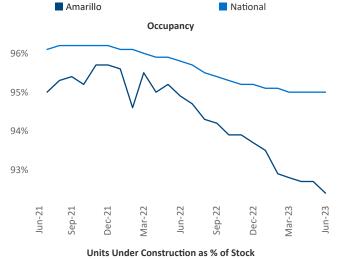

New lease asking **rents** are at \$950, up 4.4% ▲ from the previous year placing Amarillo at 42nd overall in year-over-year rent growth.

Multifamily housing **demand** has been negative with -272 ▼ net units absorbed over the past twelve months. This is down -152 ▼ units from the previous year's loss of -120 ▼ absorbed units.