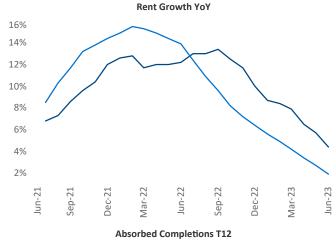

New lease asking **rents** are at \$950, up 4.4% ▲ from the previous year placing Amarillo at 42nd overall in year-over-year rent growth.

Multifamily housing **demand** has been negative with -272 ▼ net units absorbed over the past twelve months. This is down -152 ▼ units from the previous year's loss of -120 ▼ absorbed units.