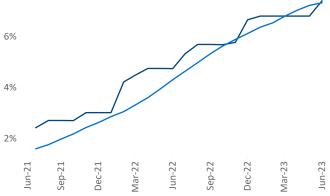

New lease asking **rents** are at \$1,316, up 6.1% A from the previous year placing Albuquerque at 21st overall in year-over-year rent growth.

Multifamily housing demand has been positive with 25 net units absorbed over the past twelve months. This is down -487 V units from the previous year's gain of 512 absorbed units.