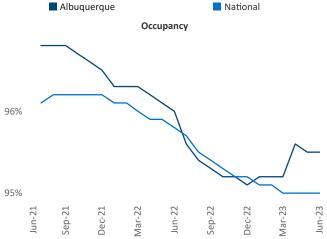

ce President Jeff.Adler@yardi.com

National

Razvan Cimpean SEO Engineer Razvan-I.Cimpean@yardi.com

Contacts

Albuquerque

June 2023

Albuquerque is the 68th largest multifamily market with 55,019 completed units and 13,751 units in development, 4,075 of which have already broken ground.

New lease asking **rents** are at \$1,316, up 6.1% A from the previous year placing Albuquerque at 21st overall in year-over-year rent growth.

Multifamily housing demand has been positive with 25 net units absorbed over the past twelve months. This is down -487 V units from the previous year's gain of 512 absorbed units.

**Employment** in Albuquerque has grown by **3.0%** A over the past 12 months, while hourly wages have fallen by -0.2% YoY to \$26.58 according to the Bureau of Labor Statistics.











## DISCLAIMER

ALTHOUGH EVERY EFFORT IS MADE TO ENSURE THE ACCURACY, TIMELINESS AND COMPLETENESS OF THE INFORMATION PROVIDED IN THIS PUBLICATION, THE INFORMATION IS PROVIDED "AS IS" AND YARDI MATRIX DOES NOT GUARANTEE, WARRANT, REPRESENT OR UNDERTAKE THAT THE INFORMATION PROVIDED IS CORRECT, ACCURATE, CURRENT OR COMPLETE. YARDI MATRIX IS NOT LIABLE FOR ANY LOSS, CLAIM, OR DEMAND ARISING DIRECTLY OR INDIRECTLY FROM ANY USE OR RELIANCE UPON THE INFORMATION CONTAINED HEREIN.

## **COPYRIGHT NOTICE**

This document, publication and/or presentation (collectively, 'document') is protected by copyright, trademark and other intellectual property laws. Use of this document is subject to the terms and conditions of Yardi Systems, Inc. dba Yardi Matrix's Terms of Use <a href="http://www.yardima