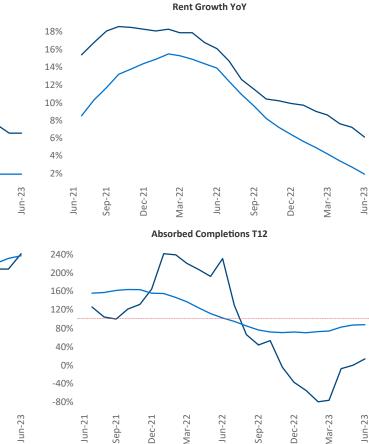

New lease asking **rents** are at \$1,316, up 6.1% A from the previous year placing Albuquerque at 21st overall in year-over-year rent growth.

Multifamily housing demand has been positive with 25 net units absorbed over the past twelve months. This is down -487 V units from the previous year's gain of 512 absorbed units.