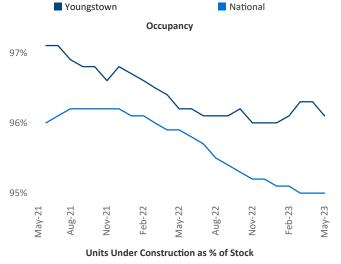

New lease asking **rents** are at \$788, up 6.6% ▲ from the previous year placing Youngstown at 20th overall in year-over-year rent growth.

Multifamily housing **demand** has been positive with **23** ▲ net units absorbed over the past twelve months. This is up **201** ▲ units from the previous year's loss of **-178** ▼ absorbed units.