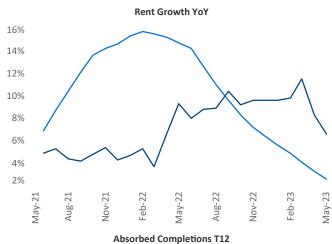

New lease asking **rents** are at \$788, up 6.6% ▲ from the previous year placing Youngstown at 20th overall in year-over-year rent growth.

Multifamily housing **demand** has been positive with **23** ▲ net units absorbed over the past twelve months. This is up **201** ▲ units from the previous year's loss of **-178** ▼ absorbed units.