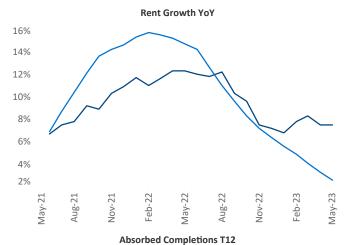

New lease asking **rents** are at \$1,782, up 7.5% ▲ from the previous year placing Worcester - Springfield at 11th overall in year-over-year rent growth.

Multifamily housing **demand** has been positive with **72** ▲ net units absorbed over the past twelve months. This is down **-266** ▼ units from the previous year's gain of **338** ▲ absorbed units.