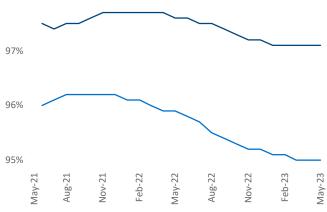

New lease asking **rents** are at \$1,782, up 7.5% ▲ from the previous year placing Worcester - Springfield at 11th overall in year-over-year rent growth.

Multifamily housing **demand** has been positive with **72** ▲ net units absorbed over the past twelve months. This is down **-266** ▼ units from the previous year's gain of **338** ▲ absorbed units.