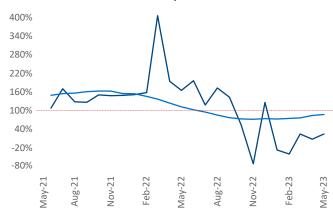

- Springfield May 2023

Worcester - Springfield is the 73rd largest multifamily market with 49,202 completed units and 11,936 units in development, 636 of which have already broken ground.

New lease asking **rents** are at \$1,782, up 7.5% ▲ from the previous year placing Worcester - Springfield at 11th overall in year-over-year rent growth.

Multifamily housing **demand** has been positive with **72** ▲ net units absorbed over the past twelve months. This is down **-266** ▼ units from the previous year's gain of **338** ▲ absorbed units.

**Employment** in Worcester - Springfield has grown by **2.4%** ▲ over the past 12 months, while hourly wages have risen by **1.2%** ▲ YoY to **\$31.74** according to the *Bureau of Labor Statistics*.







Units Under Construction as % of Stock







## **DISCLAIMER**

ALTHOUGH EVERY EFFORT IS MADE TO ENSURE THE ACCURACY, TIMELINESS AND COMPLETENESS OF THE INFORMATION PROVIDED IN THIS PUBLICATION, THE INFORMATION IS PROVIDED "AS IS" AND YARDI MATRIX DOES NOT GUARANTEE, WARRANT, REPRESENT OR UNDERTAKE THAT THE INFORMATION PROVIDED IS CORRECT, ACCURATE, CURRENT OR COMPLETE. YARDI MATRIX IS NOT LIABLE FOR ANY LOSS, CLAIM, OR DEMAND ARISING DIRECTLY OR INDIRECTLY FROM ANY USE OR RELIANCE UPON THE INFORMATION CONTAINED HEREIN.

## **COPYRIGHT NOTICE**

This document, publication and/or presentation (collectively, 'document') is protected by copyright, trademark and other intellectual property laws. Use of this document is subject to the terms and conditions of Yardi Systems, Inc. dba Yardi Matrix's Terms of Use <a href="http://www.yardima