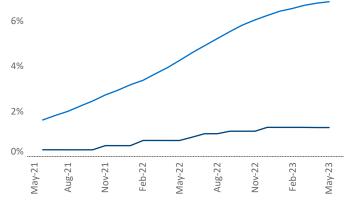

ster - Springfield May 2023

Worcester - Springfield is the 73rd largest multifamily market with 49,202 completed units and 11,936 units in development, 636 of which have already broken ground.

New lease asking **rents** are at \$1,782, up 7.5% ▲ from the previous year placing Worcester - Springfield at 11th overall in year-over-year rent growth.

Multifamily housing **demand** has been positive with **72** ▲ net units absorbed over the past twelve months. This is down **-266** ▼ units from the previous year's gain of **338** ▲ absorbed units.

**Employment** in Worcester - Springfield has grown by **2.4%** ▲ over the past 12 months, while hourly wages have risen by **1.2%** ▲ YoY to **\$31.74** according to the *Bureau of Labor Statistics*.







Units Under Construction as % of Stock







## **DISCLAIMER**

ALTHOUGH EVERY EFFORT IS MADE TO ENSURE THE ACCURACY, TIMELINESS AND COMPLETENESS OF THE INFORMATION PROVIDED IN THIS PUBLICATION, THE INFORMATION IS PROVIDED "AS IS" AND YARDI MATRIX DOES NOT GUARANTEE, WARRANT, REPRESENT OR UNDERTAKE THAT THE INFORMATION PROVIDED IS CORRECT, ACCURATE, CURRENT OR COMPLETE. YARDI MATRIX IS NOT LIABLE FOR ANY LOSS, CLAIM, OR DEMAND ARISING DIRECTLY OR INDIRECTLY FROM ANY USE OR RELIANCE UPON THE INFORMATION CONTAINED HEREIN.

## **COPYRIGHT NOTICE**

This document, publication and/or presentation (collectively, 'document') is protected by copyright, trademark and other intellectual property laws. Use of this document is subject to the terms and conditions of Yardi Systems, Inc. dba Yardi Matrix's Terms of Use <a href="http://www.yar