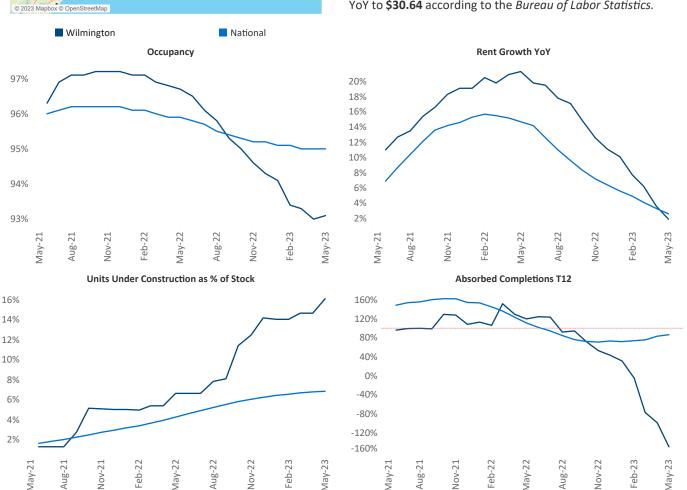

New lease asking **rents** are at \$1,578, up 1.9% ▲ from the previous year placing Wilmington at 90th overall in year-over-year rent growth.

Multifamily housing **demand** has been negative with -1,246 ▼ net units absorbed over the past twelve months. This is down -2,886 ▼ units from the previous year's gain of 1,640 ▲ absorbed units.

**Employment** in Wilmington has grown by **4.3%** ▲ over the past 12 months, while hourly wages have risen by **6.0%** ▲ YoY to **\$30.64** according to the *Bureau of Labor Statistics*.