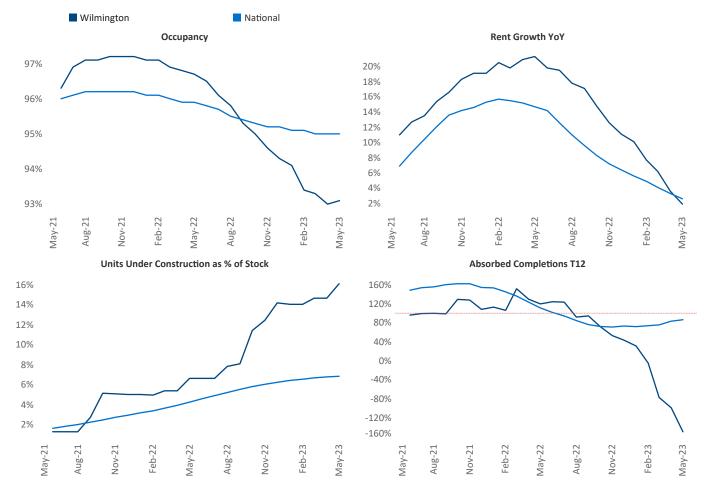

New lease asking **rents** are at \$1,578, up 1.9% ▲ from the previous year placing Wilmington at 90th overall in year-over-year rent growth.

Multifamily housing **demand** has been negative with -1,246 ▼ net units absorbed over the past twelve months. This is down -2,886 ▼ units from the previous year's gain of 1,640 ▲ absorbed units.