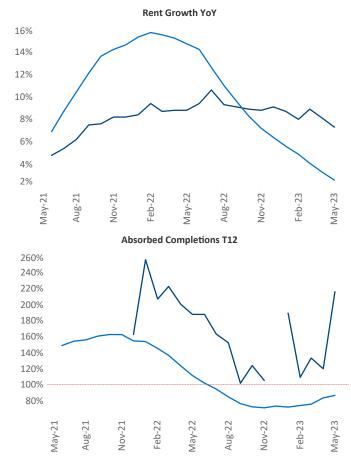

New lease asking **rents** are at **\$839**, up **7.3%** ▲ from the previous year placing Wichita at **13th** overall in year-over-year rent growth.

Multifamily housing **demand** has been positive with  $162 \land$  net units absorbed over the past twelve months. This is down -221  $\checkmark$  units from the previous year's gain of 383  $\land$  absorbed units.