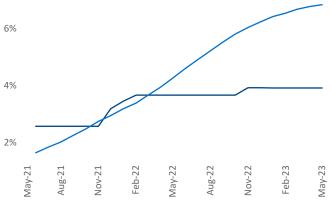

Contacts

Jeff Adler Razvan Cimpean Vice President SEO Engineer Jeff.Adler@yardi.com Wichita May 2023

Wichita is the **92nd** largest multifamily market with **33,935** completed units and **6,430** units in development, **1,326** of which have already broken ground.