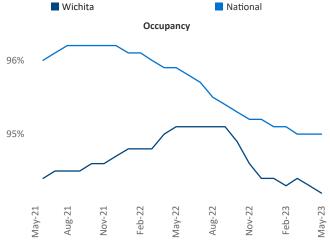

New lease asking **rents** are at **\$839**, up **7.3%** ▲ from the previous year placing Wichita at **13th** overall in year-over-year rent growth.

Multifamily housing **demand** has been positive with  $162 \land$  net units absorbed over the past twelve months. This is down -221  $\checkmark$  units from the previous year's gain of 383  $\land$  absorbed units.