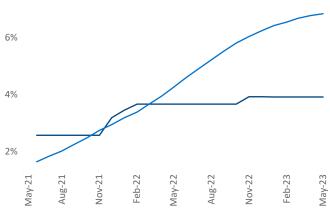

## Contacts

Jeff Adler Vice President <u>Jeff.Adler@yardi.com</u> Razvan Cimpean SEO Engineer Razvan-I.Cimpean@yardi.com Wichita May 2023

Wichita is the **92nd** largest multifamily market with **33,935** completed units and **6,430** units in development, **1,326** of which have already broken ground.