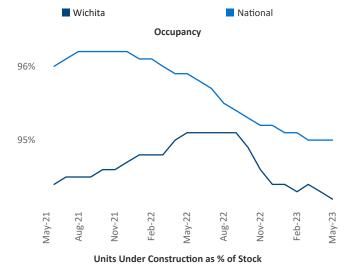

New lease asking **rents** are at \$839, up 7.3% ▲ from the previous year placing Wichita at 13th overall in year-over-year rent growth.

Multifamily housing **demand** has been positive with **162** ▲ net units absorbed over the past twelve months. This is down **-221** ▼ units from the previous year's gain of **383** ▲ absorbed units.