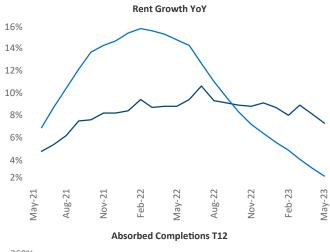

New lease asking **rents** are at \$839, up 7.3% ▲ from the previous year placing Wichita at 13th overall in year-over-year rent growth.

Multifamily housing **demand** has been positive with **162** ▲ net units absorbed over the past twelve months. This is down **-221** ▼ units from the previous year's gain of **383** ▲ absorbed units.