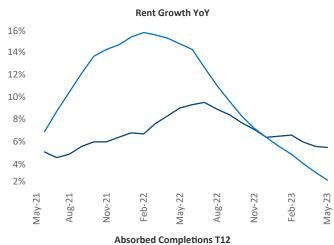

New lease asking **rents** are at \$2,273, up 5.5% ▲ from the previous year placing White Plains at 32nd overall in year-over-year rent growth.

Multifamily housing **demand** has been positive with **2,553** ▲ net units absorbed over the past twelve months. This is up **129** ▲ units from the previous year's gain of **2,424** ▲ absorbed units.