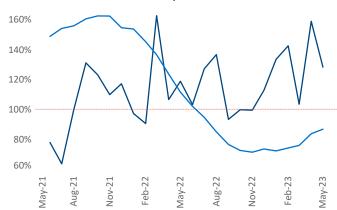

New lease asking **rents** are at \$2,273, up 5.5% ▲ from the previous year placing White Plains at 32nd overall in year-over-year rent growth.

Multifamily housing **demand** has been positive with **2,553** ▲ net units absorbed over the past twelve months. This is up **129** ▲ units from the previous year's gain of **2,424** ▲ absorbed units.