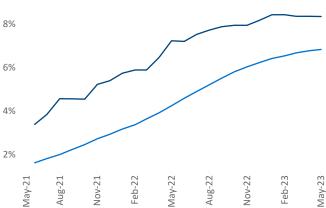

esident <u>Jeff.Adler@yardi.com</u> Razvan Cimpean SEO Engineer Razvan-I.Cimpean@yardi.com White Plains May 2023



White Plains is the 55th largest multifamily market with 78,493 completed units and 53,390 units in development, 6,556 of which have already broken ground.

New lease asking **rents** are at \$2,273, up 5.5% ▲ from the previous year placing White Plains at 32nd overall in year-over-year rent growth.

Multifamily housing **demand** has been positive with **2,553** ▲ net units absorbed over the past twelve months. This is up **129** ▲ units from the previous year's gain of **2,424** ▲ absorbed units.

Employment in White Plains has grown by 2.9% ▲ over the past 12 months, while hourly wages have risen by 0.5% ▲ YoY to \$38.27 according to the *Bureau of Labor Statistics*.









## **DISCLAIMER**

ALTHOUGH EVERY EFFORT IS MADE TO ENSURE THE ACCURACY, TIMELINESS AND COMPLETENESS OF THE INFORMATION PROVIDED IN THIS PUBLICATION, THE INFORMATION IS PROVIDED "AS IS" AND YARDI MATRIX DOES NOT GUARANTEE, WARRANT, REPRESENT OR UNDERTAKE THAT THE INFORMATION PROVIDED IS CORRECT, ACCURATE, CURRENT OR COMPLETE. YARDI MATRIX IS NOT LIABLE FOR ANY LOSS, CLAIM, OR DEMAND ARISING DIRECTLY OR INDIRECTLY FROM ANY USE OR RELIANCE UPON THE INFORMATION CONTAINED HEREIN.

## **COPYRIGHT NOTICE**

This document, publication and/or presentation (collectively, 'document') is protected by copyright, trademark and other intellectual property laws. Use of this document is subject to the terms and conditions of Yardi Systems, Inc. dba Yardi Matrix's Terms of Use <a href="http://www.yardi