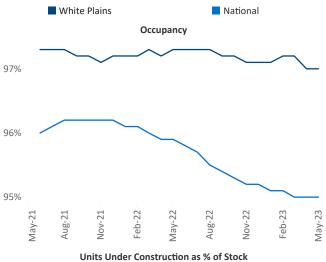

e President <u>Jeff.Adler@yardi.com</u> Razvan Cimpean SEO Engineer Razvan-I.Cimpean@yardi.com White Plains May 2023



White Plains is the 55th largest multifamily market with 78,493 completed units and 53,390 units in development, 6,556 of which have already broken ground.

New lease asking **rents** are at \$2,273, up 5.5% ▲ from the previous year placing White Plains at 32nd overall in year-over-year rent growth.

Multifamily housing **demand** has been positive with **2,553** ▲ net units absorbed over the past twelve months. This is up **129** ▲ units from the previous year's gain of **2,424** ▲ absorbed units.

Employment in White Plains has grown by 2.9% ▲ over the past 12 months, while hourly wages have risen by 0.5% ▲ YoY to \$38.27 according to the *Bureau of Labor Statistics*.









## **DISCLAIMER**

ALTHOUGH EVERY EFFORT IS MADE TO ENSURE THE ACCURACY, TIMELINESS AND COMPLETENESS OF THE INFORMATION PROVIDED IN THIS PUBLICATION, THE INFORMATION IS PROVIDED "AS IS" AND YARDI MATRIX DOES NOT GUARANTEE, WARRANT, REPRESENT OR UNDERTAKE THAT THE INFORMATION PROVIDED IS CORRECT, ACCURATE, CURRENT OR COMPLETE. YARDI MATRIX IS NOT LIABLE FOR ANY LOSS, CLAIM, OR DEMAND ARISING DIRECTLY OR INDIRECTLY FROM ANY USE OR RELIANCE UPON THE INFORMATION CONTAINED HEREIN.

## **COPYRIGHT NOTICE**

This document, publication and/or presentation (collectively, 'document') is protected by copyright, trademark and other intellectual property laws. Use of this document is subject to the terms and conditions of Yardi Systems, Inc. dba Yardi Matrix's Terms of Use <a href="http://www.y