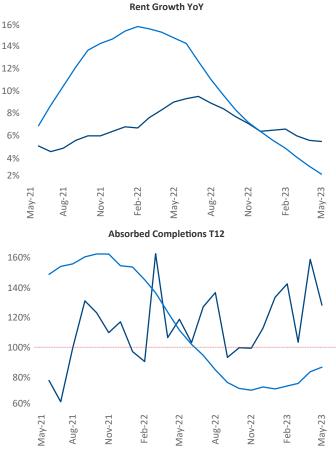

New lease asking **rents** are at **\$2,273**, up **5.5%** ▲ from the previous year placing White Plains at **32nd** overall in year-over-year rent growth.

Multifamily housing **demand** has been positive with **2,553**  $\blacktriangle$  net units absorbed over the past twelve months. This is up **129**  $\blacktriangle$  units from the previous year's gain of **2,424**  $\blacktriangle$  absorbed units.