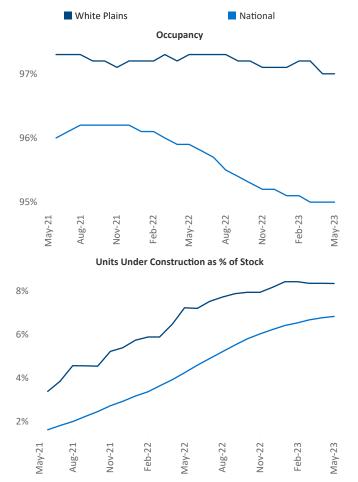

## Contacts

Razvan Cimpean SEO Engineer <u>Razvan-I.Cimpean@yardi.com</u> White Plains

May 2023

White Plains is the 55th largest multifamily market with 78,493 completed units and 53,390 units in development, 6,556 of which have already broken ground.