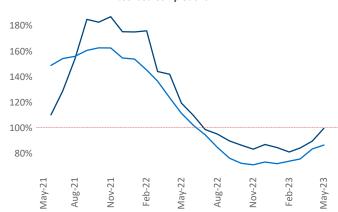

Employment in Washington DC has grown by 2.0% ▲ over the past 12 months, while hourly wages have fallen by -2.5% ▼ YoY to \$40.04 according to the *Bureau of Labor Statistics*.

Units Under Construction as % of Stock