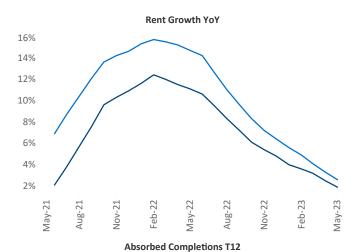

New lease asking **rents** are at **\$2,098**, up **1.9%** ▲ from the previous year placing Washington DC at **90th** overall in year-over-year rent growth.

Multifamily housing **demand** has been positive with **10,565** ▲ net units absorbed over the past twelve months. This is down **-7,153** ▼ units from the previous year's gain of **17,718** ▲ absorbed units.