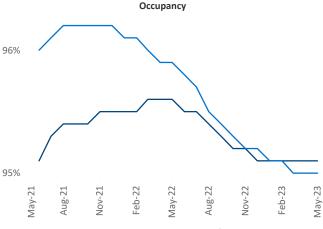

New lease asking **rents** are at **\$2,098**, up **1.9%** ▲ from the previous year placing Washington DC at **90th** overall in year-over-year rent growth.

Multifamily housing **demand** has been positive with **10,565** ▲ net units absorbed over the past twelve months. This is down **-7,153** ▼ units from the previous year's gain of **17,718** ▲ absorbed units.