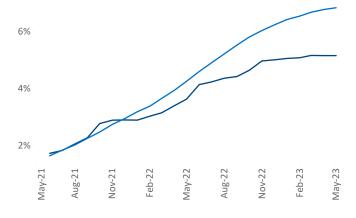

Employment in Washington DC has grown by 2.0% ▲ over the past 12 months, while hourly wages have fallen by -2.5% ▼ YoY to \$40.04 according to the *Bureau of Labor Statistics*.

Units Under Construction as % of Stock