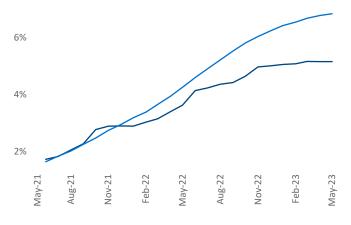

## Washington DC May 2023

Washington DC is the 4th largest multifamily market with 577,357 completed units and 261,162 units in development, 29,750 of which have already broken ground.

New lease asking **rents** are at **\$2,098**, up **1.9%** from the previous year placing Washington DC at 90th overall in year-over-year rent growth.

Multifamily housing demand has been positive with **10,565** A net units absorbed over the past twelve months. This is down **-7,153** vinits from the previous year's gain of 17,718 A absorbed units.

**Employment** in Washington DC has grown by **2.0%** A over the past 12 months, while hourly wages have fallen by -2.5% ▼ YoY to \$40.04 according to the Bureau of Labor Statistics.