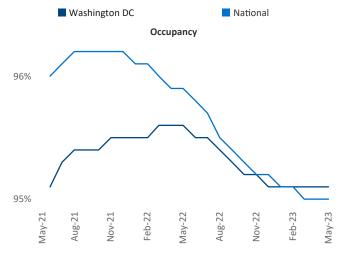

Contacts

Jeff Adler

Razvan Cimpean Vice President SEO Engineer Jeff.Adler@yardi.com Razvan-I.Cimpean@yardi.com

Urbana Baltimore Charles To Columbia Sermantowr Wincheste Glen Burnie Centrevil Silver Spring Annapolis Front Roya District of Columbia Easto Waldo Culpepe Orange Montross ville Louisa hannoc 360 © 2023 Mapbox © OpenStreetMap







## Washington DC May 2023

Washington DC is the 4th largest multifamily market with 577,357 completed units and 261,162 units in development, 29,750 of which have already broken ground.

New lease asking **rents** are at **\$2,098**, up **1.9%** from the previous year placing Washington DC at 90th overall in year-over-year rent growth.

Multifamily housing demand has been positive with **10,565** A net units absorbed over the past twelve months. This is down **-7,153** vinits from the previous year's gain of 17,718 A absorbed units.

**Employment** in Washington DC has grown by **2.0%** A over the past 12 months, while hourly wages have fallen by -2.5% ▼ YoY to \$40.04 according to the Bureau of Labor Statistics.



## DISCLAIMER

ALTHOUGH EVERY EFFORT IS MADE TO ENSURE THE ACCURACY,