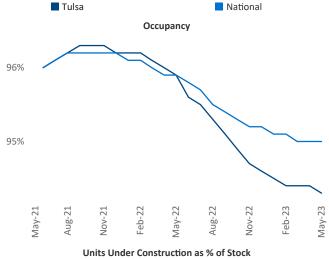

New lease asking **rents** are at \$955, up 3.0% ▲ from the previous year placing Tulsa at 69th overall in year-over-year rent growth.

Multifamily housing **demand** has been negative with -295 ▼ net units absorbed over the past twelve months. This is down -638 ▼ units from the previous year's gain of 343 ▲ absorbed units.