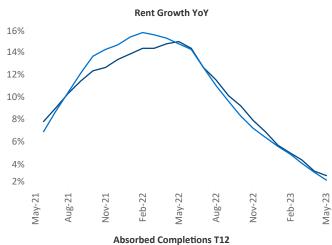

New lease asking **rents** are at \$955, up 3.0% ▲ from the previous year placing Tulsa at 69th overall in year-over-year rent growth.

Multifamily housing **demand** has been negative with -295 ▼ net units absorbed over the past twelve months. This is down -638 ▼ units from the previous year's gain of 343 ▲ absorbed units.