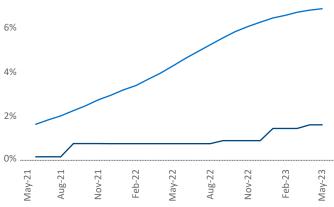

New lease asking **rents** are at **\$902**, up **5.0%** ▲ from the previous year placing Toledo at **36th** overall in year-over-year rent growth.

Multifamily housing **demand** has been negative with -50 ▼ net units absorbed over the past twelve months. This is down -571 ▼ units from the previous year's gain of 521 ▲ absorbed units.