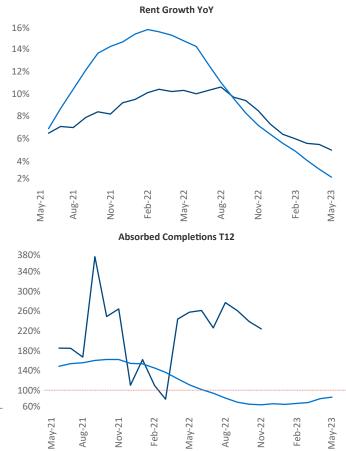

New lease asking **rents** are at **\$902**, up **5.0%** ▲ from the previous year placing Toledo at **36th** overall in year-over-year rent growth.

Multifamily housing **demand** has been negative with -50 ▼ net units absorbed over the past twelve months. This is down -571 ▼ units from the previous year's gain of 521 ▲ absorbed units.