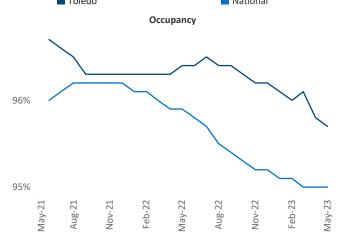

New lease asking **rents** are at **\$902**, up **5.0%** ▲ from the previous year placing Toledo at **36th** overall in year-over-year rent growth.

Multifamily housing **demand** has been negative with -50 ▼ net units absorbed over the past twelve months. This is down -571 ▼ units from the previous year's gain of 521 ▲ absorbed units.