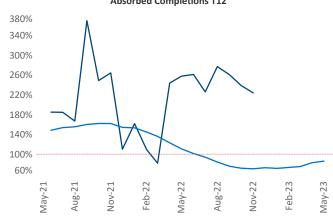

New lease asking **rents** are at \$902, up 5.0% ▲ from the previous year placing Toledo at 36th overall in year-over-year rent growth.

Multifamily housing **demand** has been negative with -50 ▼ net units absorbed over the past twelve months. This is down -571 ▼ units from the previous year's gain of 521 ▲ absorbed units.