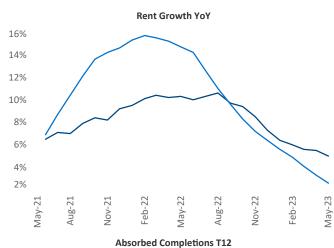

New lease asking **rents** are at \$902, up 5.0% ▲ from the previous year placing Toledo at 36th overall in year-over-year rent growth.

Multifamily housing **demand** has been negative with -50 ▼ net units absorbed over the past twelve months. This is down -571 ▼ units from the previous year's gain of 521 ▲ absorbed units.