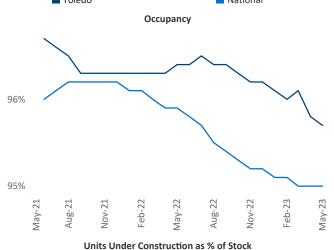

New lease asking **rents** are at \$902, up 5.0% ▲ from the previous year placing Toledo at 36th overall in year-over-year rent growth.

Multifamily housing **demand** has been negative with -50 ▼ net units absorbed over the past twelve months. This is down -571 ▼ units from the previous year's gain of 521 ▲ absorbed units.