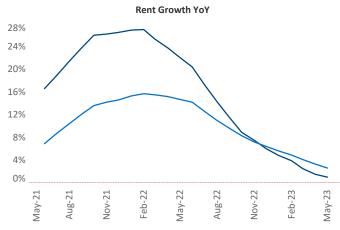

New lease asking **rents** are at \$1,815, up 1.0% ▲ from the previous year placing Tampa - St Petersburg at 102nd overall in year-over-year rent growth.

Multifamily housing **demand** has been positive with **6,982** ▲ net units absorbed over the past twelve months. This is up **1,043** ▲ units from the previous year's gain of **5,939** ▲ absorbed units.