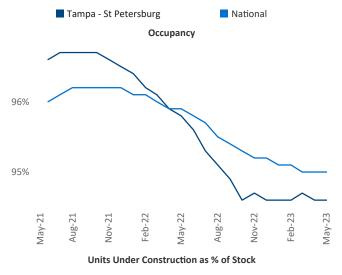

New lease asking **rents** are at \$1,815, up 1.0% ▲ from the previous year placing Tampa - St Petersburg at 102nd overall in year-over-year rent growth.

Multifamily housing **demand** has been positive with **6,982** ▲ net units absorbed over the past twelve months. This is up **1,043** ▲ units from the previous year's gain of **5,939** ▲ absorbed units.