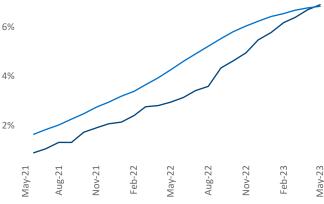

Employment in Tampa - St Petersburg has grown by 4.2% ▲ over the past 12 months, while hourly wages have risen by 3.0% ▲ YoY to \$30.52 according to the *Bureau of Labor Statistics*.

**Absorbed Completions T12** 