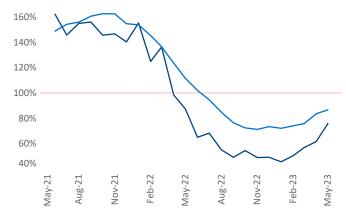

Employment in Tampa - St Petersburg has grown by 4.2% ▲ over the past 12 months, while hourly wages have risen by 3.0% ▲ YoY to \$30.52 according to the *Bureau of Labor Statistics*.

**Absorbed Completions T12** 