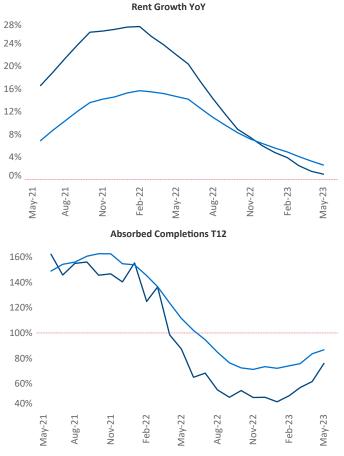

New lease asking **rents** are at **\$1,815**, up **1.0%** ▲ from the previous year placing Tampa - St Petersburg at **102nd** overall in year-over-year rent growth.

Multifamily housing **demand** has been positive with 6,982 ▲ net units absorbed over the past twelve months. This is up 1,043 ▲ units from the previous year's gain of 5,939 ▲ absorbed units.