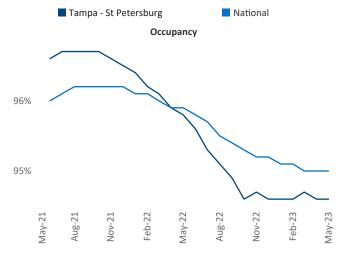

New lease asking **rents** are at **\$1,815**, up **1.0%** ▲ from the previous year placing Tampa - St Petersburg at **102nd** overall in year-over-year rent growth.

Multifamily housing **demand** has been positive with 6,982 ▲ net units absorbed over the past twelve months. This is up 1,043 ▲ units from the previous year's gain of 5,939 ▲ absorbed units.