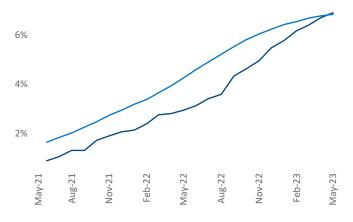

Units Under Construction as % of Stock

Razvan Cimpean SEO Engineer Razvan-I.Cimpean@yardi.com Tampa - St Petersburg May 2023

Tampa - St Petersburg is the 19th largest multifamily market with 240,435 completed units and 94,868 units in development, 16,599 of which have already broken ground.