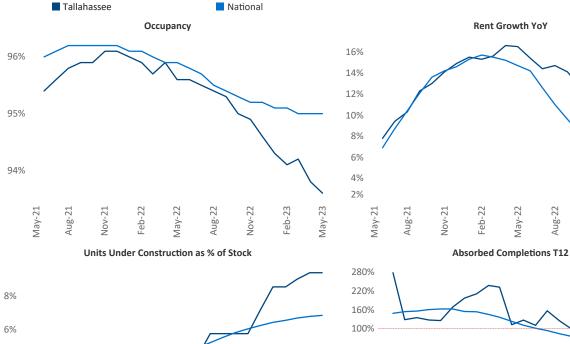

New lease asking **rents** are at \$1,313, up 4.0% ▲ from the previous year placing Tallahassee at 55th overall in year-over-year rent growth.

Multifamily housing demand has been negative with -648 ▼ net units absorbed over the past twelve months. This is down **-1,589** ▼ units from the previous year's gain of **941** ▲ absorbed units.

**Employment** in Tallahassee has grown by 2.3% ▲ over the past 12 months, while hourly wages have fallen by -2.3% ▼ YoY to \$27.06 according to the Bureau of Labor Statistics.

Feb-23

May-23

May-23

Aug-22