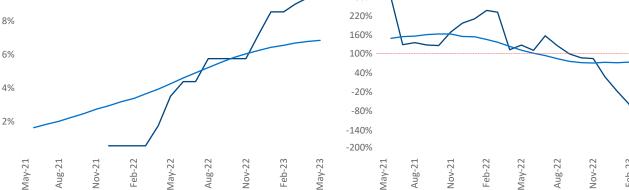

© 2023 Mapbox © OpenStreetMap

Contacts

Jeff Adler Vice President Jeff.Adler@yardi.com

Razvan Cimpean **SEO** Engineer Razvan-I.Cimpean@yardi.com Tallahassee May 2023

Tallahassee is the 112th largest multifamily market with 20,703 completed units and 6,612 units in development, 1,943 of which have already broken ground.

New lease asking **rents** are at \$1,313, up 4.0% ▲ from the previous year placing Tallahassee at 55th overall in year-over-year rent growth.

Multifamily housing demand has been negative with -648 ▼ net units absorbed over the past twelve months. This is down **-1,589** ▼ units from the previous year's gain of **941** ▲ absorbed units.