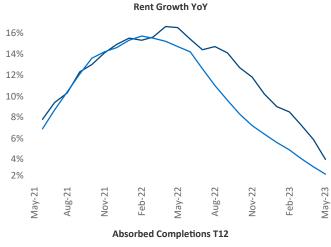

## Tallahassee May 2023

Tallahassee is the 112th largest multifamily market with 20,703 completed units and 6,612 units in development, 1,943 of which have already broken ground.

New lease asking **rents** are at \$1,313, up 4.0% ▲ from the previous year placing Tallahassee at 55th overall in year-over-year rent growth.