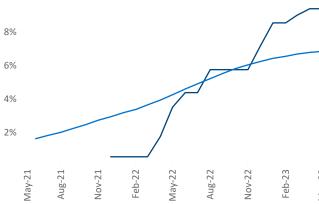

## Tallahassee May 2023

Tallahassee is the 112th largest multifamily market with 20,703 completed units and 6,612 units in development, 1,943 of which have already broken ground.

New lease asking **rents** are at \$1,313, up 4.0% ▲ from the previous year placing Tallahassee at 55th overall in year-over-year rent growth.