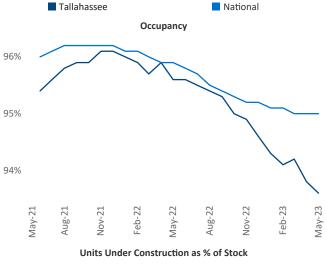

resident



## Contacts

Razvan Cimpean SEO Engineer Razvan-I.Cimpean@yardi.com Jeff.Adler@yardi.com

## Tallahassee May 2023



Tallahassee is the 112th largest multifamily market with 20,703 completed units and 6,612 units in development, 1,943 of which have already broken ground.

New lease asking **rents** are at \$1,313, up 4.0% ▲ from the previous year placing Tallahassee at 55th overall in year-over-year rent growth.

Multifamily housing demand has been negative with -648 ▼ net units absorbed over the past twelve months. This is down -1,589 ▼ units from the previous year's gain of **941** ▲ absorbed units.

**Employment** in Tallahassee has grown by 2.3% ▲ over the past 12 months, while hourly wages have fallen by -2.3% ▼ YoY to \$27.06 according to the Bureau of Labor Statistics.