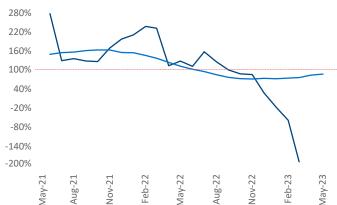

Multifamily housing demand has been negative with -648 ▼ net units absorbed over the past twelve months. This is down -1,589 ▼ units from the previous year's gain of **941** ▲ absorbed units.

**Employment** in Tallahassee has grown by 2.3% ▲ over the past 12 months, while hourly wages have fallen by -2.3% ▼ YoY to \$27.06 according to the Bureau of Labor Statistics.