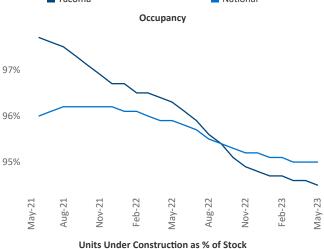

Contacts

Jeff Adler Vice President <u>Jeff.Adler@yardi.com</u> Razvan Cimpean SEO Engineer Razvan-I.Cimpean@yardi.com Tacoma May 2023

**Tacoma** is the **56th** largest multifamily market with **74,059** completed units and **29,048** units in development, **5,684** of which have already broken ground.