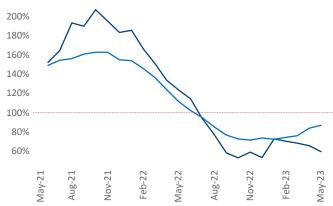

New lease asking **rents** are at \$1,198, up 5.3% ▲ from the previous year placing St Louis at 35th overall in year-over-year rent growth.

Multifamily housing **demand** has been positive with **1,253** ▲ net units absorbed over the past twelve months. This is down **-501** ▼ units from the previous year's gain of **1,754** ▲ absorbed units.