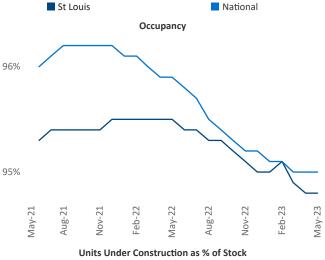

Contacts

Jeff Adler Vice President Jeff.Adler@yardi.com Razvan Cimpean SEO Engineer Razvan-I.Cimpean@yardi.com St Louis May 2023

**St Louis** is the **40th** largest multifamily market with **128,834** completed units and **26,692** units in development, **7,143** of which have already broken ground.