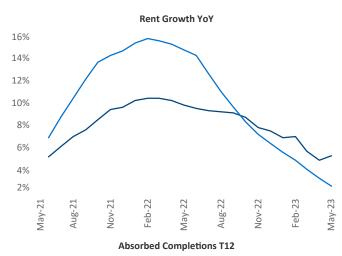

New lease asking **rents** are at \$1,198, up 5.3% ▲ from the previous year placing St Louis at 35th overall in year-over-year rent growth.

Multifamily housing **demand** has been positive with **1,253** ▲ net units absorbed over the past twelve months. This is down **-501** ▼ units from the previous year's gain of **1,754** ▲ absorbed units.